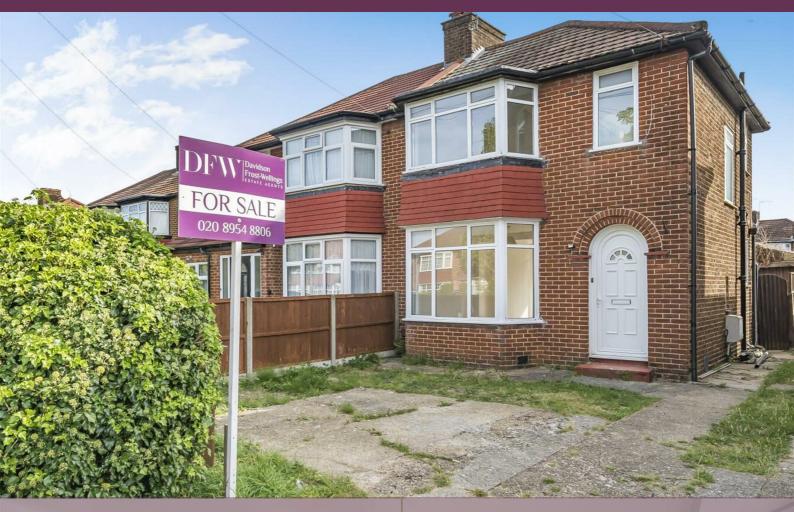

## Anmersh Grove

Stanmore

£575,000

A three bedroom, semi-detached, Laing house available chain free with Davidson Frost-Wellings.

Downstairs the property has a double reception room and a galley kitchen. Upstairs the house has three bedrooms and a family bathroom.

The house is available with no onward chain. Extension potential is evident subject to the usual planning permissions. There is a large rear garden with a detached garage as well as off street parking at the front of the property.

- Three Bedrooms
- Large Garden
- Chain Free
- Large Reception Room
- Laing House
- Semi-Detached Freehold

Harrow Council Tax Band E.