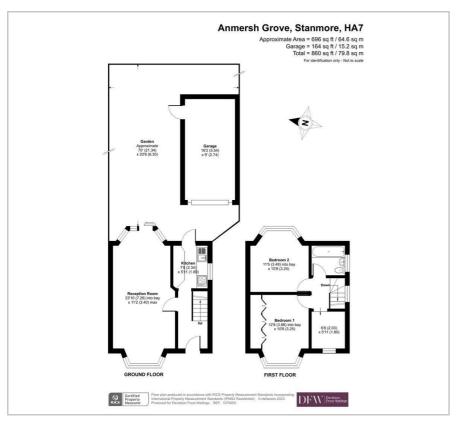

## Anmersh Grove

Stanmore

£575,000

A three bedroom, semi-detached, Laing house available chain free with Davidson Frost-Wellings.

Downstairs the property has a double reception room and a galley kitchen. Upstairs the house has three bedrooms and a family bathroom.

The house is available with no onward chain. Extension potential is evident subject to the usual planning permissions. There is a large rear garden with a detached garage as well as off street parking at the front of the property.

## Viewing

Please contact our Davidson Frost-Wellings Office on 020 8954 8806 if you wish to arrange a viewing appointment for this property or require further information.

Floor Plan Area Map

**England & Wales** 