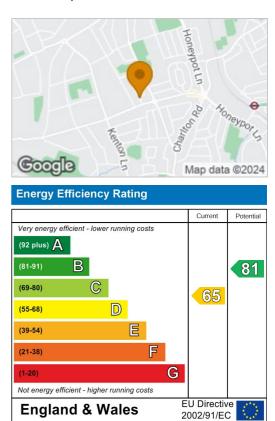

irs including the master bedroom with walk-in wardrobe and an en suite shower room, a double reception room and dine-in kitchen. Upstairs the house has three bedrooms and a family bathroom as well as access to storage in the fully boarded loft.

The rear garden is South facing and mostly laid to lawn with a good sized garden shed. At the front of the property is off street parking for multiple cars, including an electric car charging port.

- Four Bedrooms
- Two Bathrooms
- Large Kitchen/Dining Room
- Corner Plot
- South Facing Garden
- Semi Detached Freehold

Harrow Council Tax Band D

## Viewing

Please contact our Davidson Frost-Wellings Office on 020 8954 8806 if you wish to arrange a viewing appointment for this property or require further information.









Floor Plan Area Map













These particulars, whilst believed to be accurate are set out as a general outline only for guidance and do not constitute any part of an offer or contract. Intending purchasers should not rely on them as statements of representation of fact, but must satisfy themselves by inspection or otherwise as to their accuracy. No person in this firms employment has the authority to make or give any representation or warranty in respect of the property.

Tel: 020 8954 8806 Email: info@df-w.co.uk Website: www.df-w.co.uk