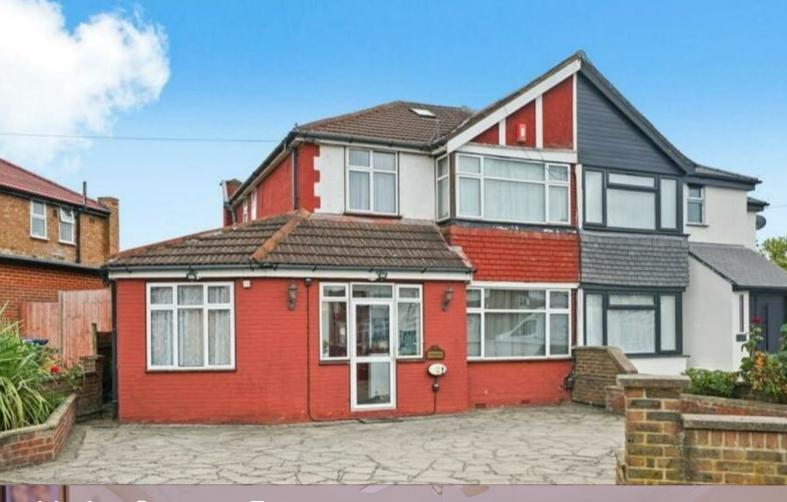

## Morley Crescent East Stanmore Offers over £700,000

A four hadron can detached cover whit hou

A four bedroom, semi-detached corner-plot house available chain free with Davidson Frost-Wellings.

The house is presented with large rooms downstairs including the master bedroom with walk-in wardrobe and an en suite shower room, a double reception room and dine-in kitchen. Upstairs the house has three bedrooms and a family bathroom as well as access to storage in the fully boarded loft.

The rear garden is South facing and mostly laid to lawn with a good sized garden shed. At the front of the property is off street parking for multiple cars, including an electric car charging port.

- Four Bedrooms
- Two Bathrooms
- Large Kitchen/Dining Room
- Corner Plot
- South Facing Garden
- Semi Detached Freehold