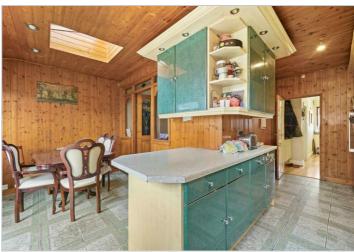

## Morley Crescent East Stanmore Offers over £700,000

A four hadron can detached cover whit hou

A four bedroom, semi-detached corner-plot house available chain free with Davidson Frost-Wellings.

The house is presented with large rooms downstairs including the master bedroom with walk-in wardrobe and an en suite shower room, a double reception room and dine-in kitchen. Upstairs the house has three bedrooms and a family bathroom as well as access to storage in the fully boarded loft.

The rear garden is South facing and mostly laid to lawn with a good sized garden shed. At the front of the property is off street parking for multiple cars, including an electric car charging port.

- Four Bedrooms
- Two Bathrooms
- Large Kitchen/Dining Room
- Corner Plot
- South Facing Garden
- Semi Detached Freehold