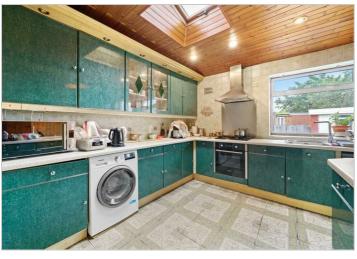

## Morley Crescent East Stanmore Offers over £700,000

A four hadron can detached cover whit hou

A four bedroom, semi-detached corner-plot house available chain free with Davidson Frost-Wellings.

The house is presented with large rooms downstairs including the master bedroom with walk-in wardrobe and an en suite shower room, a double reception room and dine-in kitchen. Upstairs the house has three bedrooms and a family bathroom as well as access to storage in the fully boarded loft.

The rear garden is South facing and mostly laid to lawn with a good sized garden shed. At the front of the property is off street parking for multiple cars, including an electric car charging port.

- Four Bedrooms
- Two Bathrooms
- Large Kitchen/Dining Room
- Corner Plot
- South Facing Garden
- Semi Detached Freehold