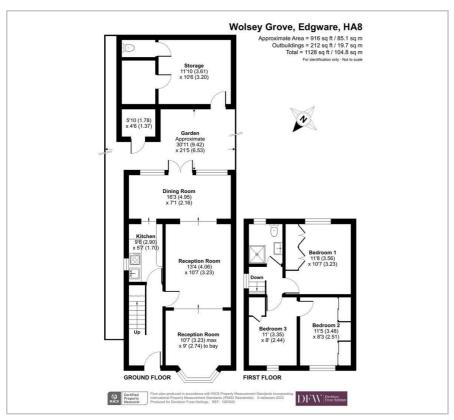

## Wolsey Grove

Edgware

£549,950

A three bedroom, end-of-terraced house available with a south facing rear garden.

Downstairs the house has a double reception room, galley kitchen and rear conservatory leading to the south facing garden. The garden has a covered patio, lawn and studio/office.

Upstairs the house has three bedrooms and a family bathroom.

Barnet Council Tax Band D

End Of Terrace

Freehold

Garden Studio

South Facing Garden

Floor Plan Area Map

These particulars, whilst believed to be accurate are set out as a general outline only for guidance and do not constitute any part of an offer or contract. Intending purchasers should not rely on them as statements of representation of fact, but must satisfy themselves by inspection or otherwise as to their accuracy. No person in this firms employment has the authority to make or give any representation or warranty in respect of the property.