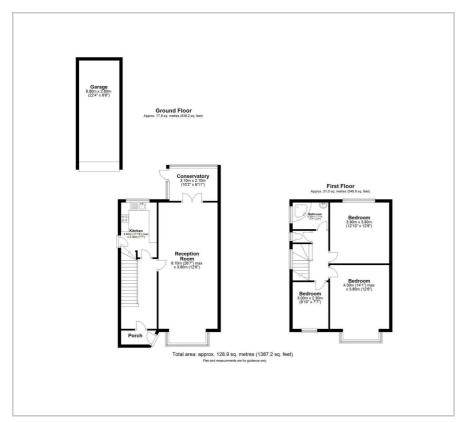

## Portland Crescent

Stanmore

£645,000

A three bedroom, semi-detached house available chain free on the popular Portland Crescent near to shops and amenities off Queensbury Circle.

Downstairs is a double reception room, galley kitchen and conservatory with access to a large rear garden and separate garage. Upstairs are two double bedrooms, an additional third bedroom, a family bathroom and a separate WC.

## **Viewing**

Please contact our Davidson Frost-Wellings Office on 020 8954 8806 if you wish to arrange a viewing appointment for this property or require further information.

Floor Plan Area Map

**England & Wales** 