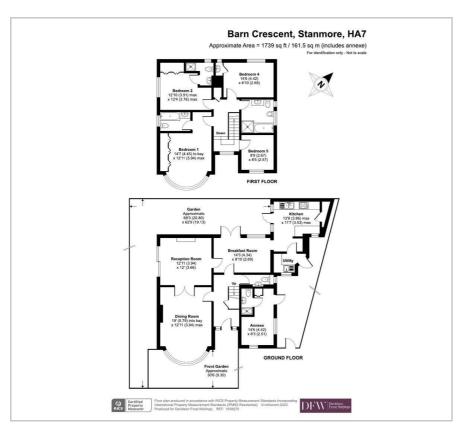

## Barn Crescent Stanmore Offers over £1,000,000

A five bedroom house available with Davidson Frost-Wellings at the end of a quiet, no-through road in the heart of Stanmore.

Downstairs the house has an impressive hallway leading to multiple reception rooms including a bay-windowed dining room, a separate living room with sliding doors to the rear garden as well as a family room off the kitchen. There is built-in storage downstairs including off the kitchen as a utility room, plus a guest WC. Upstairs are four large bedrooms, two with ensuites and a family bathroom

The garage has been cleverly converted to offer a separate studio annex with kitchenette and shower room perfect for working from home as an office or studio, visitors, teenagers or an Au Pair. Outside the house is available with a front patio garden, mature and low-maintenance rear garden, and off-street parking.

## Viewing

Please contact our Davidson Frost-Wellings Office on 020 8954 8806 if you wish to arrange a viewing appointment for this property or require further information.

Floor Plan Area Map

These particulars, whilst believed to be accurate are set out as a general outline only for guidance and do not constitute any part of an offer or contract. Intending purchasers should not rely on them as statements of representation of fact, but must satisfy themselves by inspection or otherwise as to their accuracy. No person in this firms employment has the authority to make or give any representation or warranty in respect of the property.