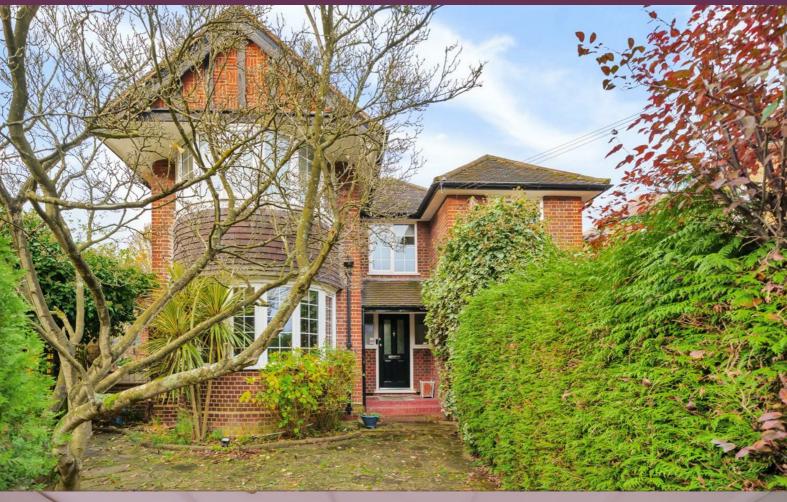

## Barn Crescent Stanmore Offers over £1,000,000

A five bedroom house available with Davidson Frost-Wellings at the end of a quiet, no-through road in the heart of Stanmore.

Downstairs the house has an impressive hallway leading to multiple reception rooms including a bay-windowed dining room, a separate living room with sliding doors to the rear garden as well as a family room off the kitchen. There is built-in storage downstairs including off the kitchen as a utility room, plus a guest WC. Upstairs are four large bedrooms, two with ensuites and a family bathroom

The garage has been cleverly converted to offer a separate studio annex with kitchenette and shower room perfect for working from home as an office or studio, visitors, teenagers or an Au Pair. Outside the house is available with a front patio garden, mature and low-maintenance rear garden, and off-street parking.