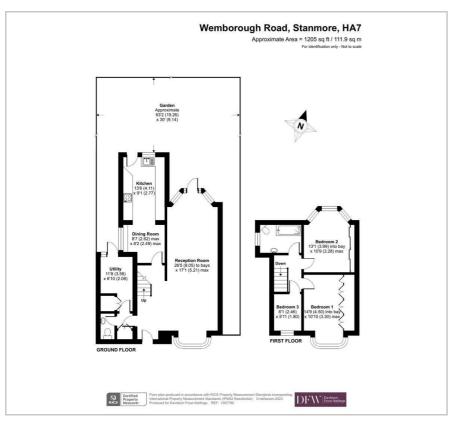

## Wemborough Road

Stanmore

£760,000

A detached, three bedroom Laing house available in an excellent Stanmore location

Downstairs is a large double reception room perfect as a living/dining room with bay window at the front and doors leading to the rear garden. The kitchen is off a family room which is perfect as a kitchen/diner, or as a great space for the kids off the kitchen. There is also a downstairs WC, storage and utility room. Upstairs are three bedrooms with lots of built-in storage, a family bathroom and a large loft.

The house has a large rear garden with lots of off-street parking and within walking distance of multiple schools and transport links.

Harrow Council Tax Band F.

Floor Plan Area Map

These particulars, whilst believed to be accurate are set out as a general outline only for guidance and do not constitute any part of an offer or contract. Intending purchasers should not rely on them as statements of representation of fact, but must satisfy themselves by inspection or otherwise as to their accuracy. No person in this firms employment has the authority to make or give any representation or warranty in respect of the property.