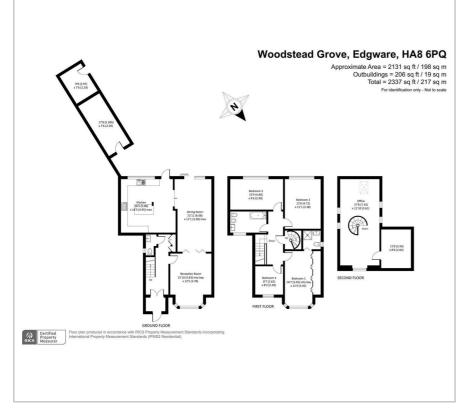

bedrooms, including the maste well as an additional family bathroom. The loft room has been conve home office.

The garden is private and low maintenance with side access from the front of the property, with a brickbuilt shed.

Woodstead Grove is a quiet residential, no-through road off Whitchurch Lane, within ten minutes of both Canons Park (Jubilee Line) and Edgware (Northern Line) stations and close to local schools, shops and transport links.

Harrow Council Tax Band F

#### Viewing

Please contact our Davidson Frost-Wellings Office on 020 8954 8806 if you wish to arrange a viewing appointment for this property or require further information.

- Five Bedrooms
- Private Rear Garden
- Chain Free
- Peaceful Location
- Off Street Parking
  Detached Freehold

#### Floor Plan

### Area Map









These particulars, whilst believed to be accurate are set out as a general outline only for guidance and do not constitute any part of an offer or contract. Intending purchasers should not rely on them as statements of representation of fact, but must satisfy themselves by inspection or otherwise as to their accuracy. No person in this firms employment has the authority to make or give any representation or warranty in respect of the property.