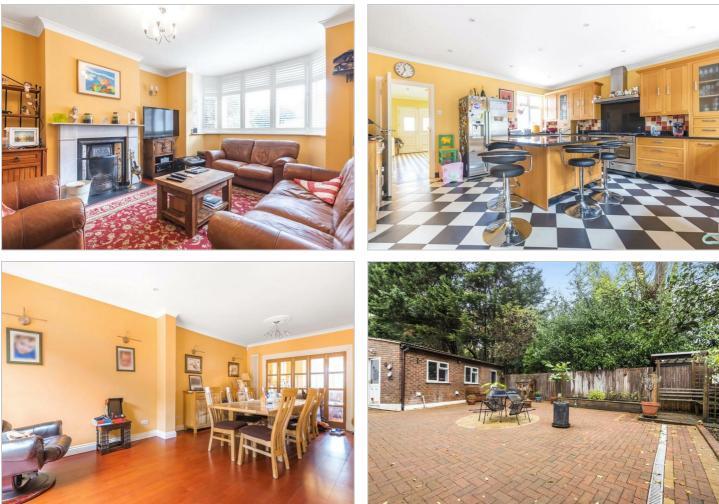

## Woodstead Grove Edgware £1,000,000

A five bedroom, detached house available with Davidson Frost-Wellings chain free, on a quiet co Canons Park.

On the ground floor is a well equipped family kitchen with large island unit and bre separate dining room and formal living room with bay window and fireplace. There hallway, a downstairs WC and a garden room currently set up as a utility room and g

Upstairs on the first floor are four bedrooms, including the maste well as an additional family bathroom. The loft room has been conve home office.

The garden is private and low maintenance with side access from the front of the property, with a brickbuilt shed.