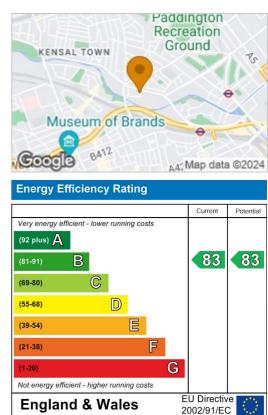

Service Charge approximately £3000 per year. Westminster City Council Tax Band E