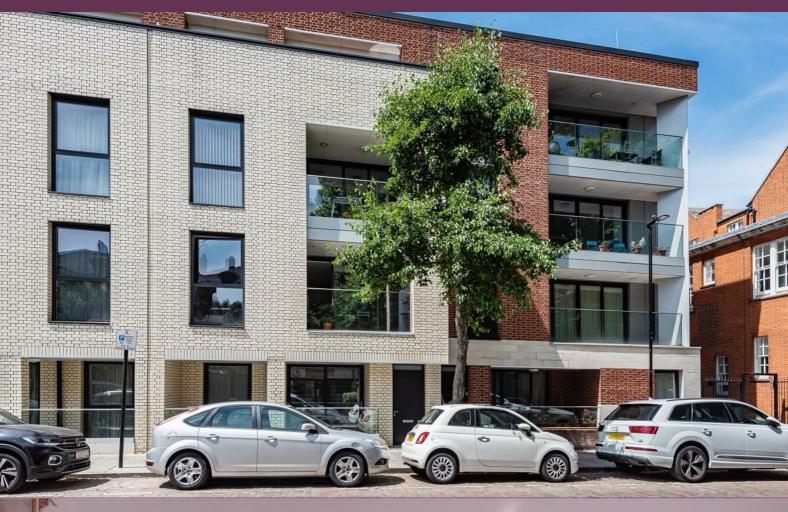

## **Woodfield Road**

London £699,999

A three bedroom flat on the ground floor of a newly built development in Westbourne Park, on the borders of Maida Vale and Notting Hill near local shops, transport links, pubs and picturesque canals.

Available with a private terrace, communal gardens, its own front door, service entrance, L-shaped kitchen and living room and one family bathroom. Chain free.

Leasehold of 999 years from June 2016. Ground Rent £475