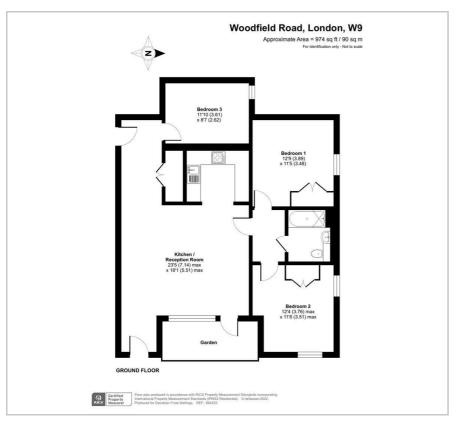

Available with a private terrace, communal gardens, its own front door, service entrance, L-shaped kitchen and living room and one family bathroom. Chain free.

Leasehold of 999 years from June 2016. Ground Rent £475