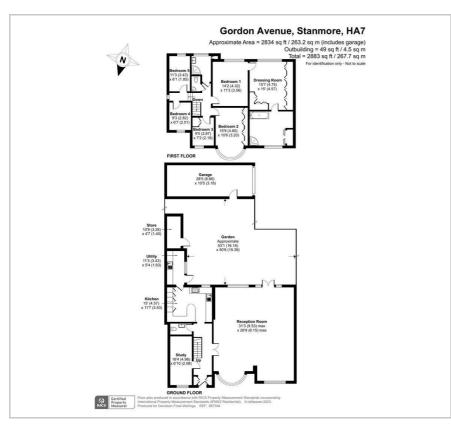

## Gordon Avenue

Stanmore

Offers in excess of £1,100,000

A large and imposing, five bedroom detached house available on one of Stanmore's premier roads

On the ground floor is an enormous reception room with two bay windows and access directly to the private, south-facing, rear garden. Additional there is an eat-in kitchen, utility room, study and WC. Upstairs are six bedrooms including a large master bedroom with impressive ensuite bathroom, and an additional family bathroom. The house also has a tandem garage.

## <u>View</u>ing

Please contact our Davidson Frost-Wellings Office on 020 8954 8806 if you wish to arrange a viewing appointment for this property or require further information.

Floor Plan Area Map

These particulars, whilst believed to be accurate are set out as a general outline only for guidance and do not constitute any part of an offer or contract. Intending purchasers should not rely on them as statements of representation of fact, but must satisfy themselves by inspection or otherwise as to their accuracy. No person in this firms employment has the authority to make or give any representation or warranty in respect of the property.