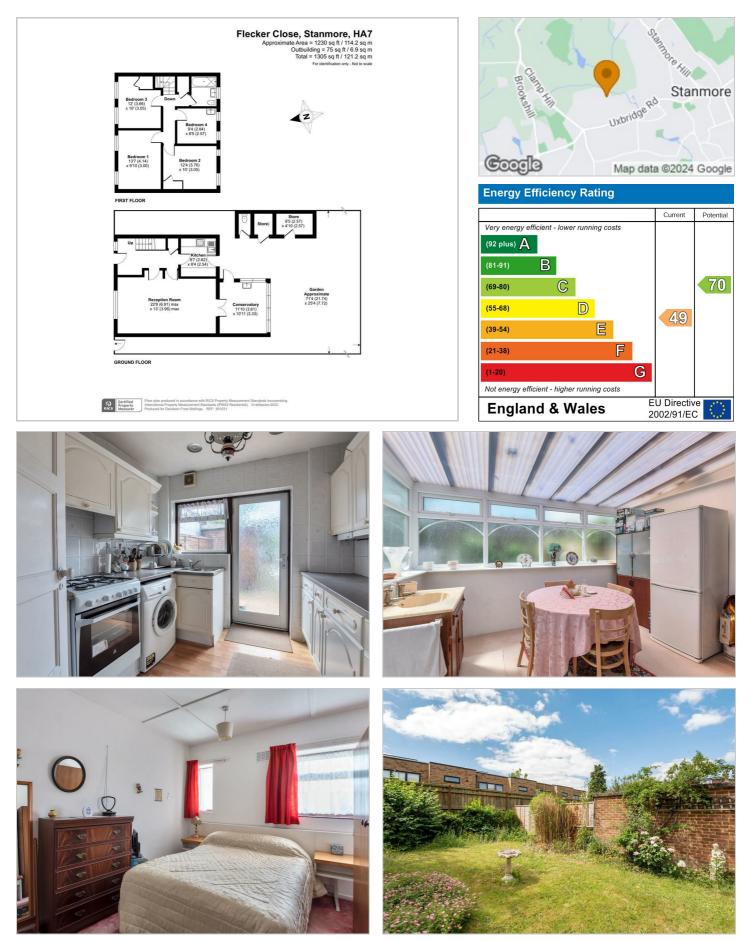

# Flecker Close Stanmore £499.999

A four bedroom house available with Davidson Frost-Wellings in a quiet, cul-Four Bedrooms de-sac location.

Downstairs is a double reception room, a separate galley kitchen and a conservatory dining room to the rear. The private rear garden is south facing, contains three outbuildings for storage and can be reached through gated side South Facing Garden access. Upstairs are four double bedrooms and a family bathroom.

Flecker Close is a quiet residential no-through road only a few minutes walk from Stanmore Park and Bentley Priory Open Space, and 0.2 miles from Bentley Wood High School for Girls

Harrow Council Tax Band D.

### Floor Plan

### Area Map

These particulars, whilst believed to be accurate are set out as a general outline only for guidance and do not constitute any part of an offer or contract. Intending purchasers should not rely on them as statements of representation of fact, but must satisfy themselves by inspection or otherwise as to their accuracy. No person in this firms employment has the authority to make or give any representation or warranty in respect of the property.