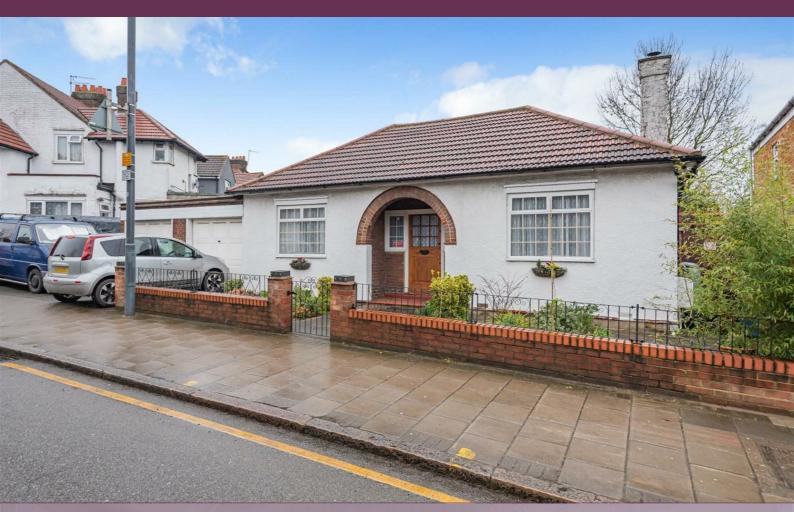

## High Road

Asking price £550,000

A two double bedroom detached bungalow available with Davidson Frost-Wellings. With a large reception room, separate eat-in kitchen, private garden and driveway space for three cars. The property also has a double garage and a large loft space for storage.

This property is in excellent location for Harrow Weald high street shops, amenities and transport links as well as being in the catchment area for Whitefriars School (Ofsted rated Outstanding).

Harrow Council Tax Band D.