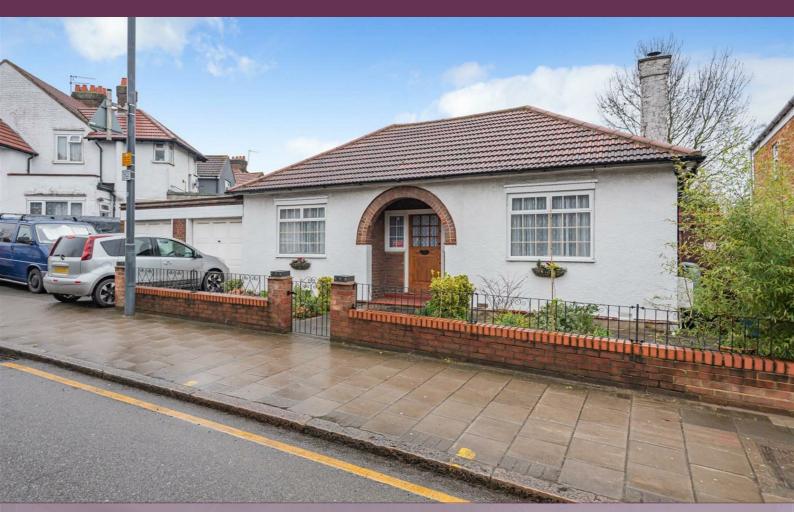

## High Road

Asking price £580,000

A two double bedroom detached bungalow available with Davidson Frost-Wellings. With a large reception room, separate eat-in kitchen, private garden and driveway space for three cars. The property also has a double garage and a large loft space for storage.

This property is in excellent location for Harrow Weald high street shops, amenities and transport links as well as being in the catchment area for Whitefriars School (Ofsted rated Outstanding).

Harrow Council Tax Band D.

## Viewing

Please contact our Davidson Frost-Wellings Office on 020 8954 8806 if you wish to arrange a viewing appointment for this property or require further information.

- Two Bedrooms
- Double Garage
- Private Garden
- Separate Eat-In Kitchen
  - Large Loft Space
  - Freehold