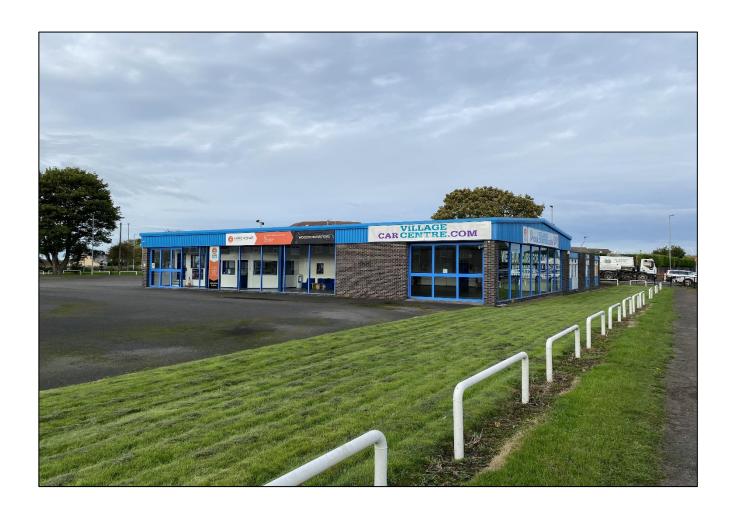

# Former Woodhorn Motors Showroom

Ellington Road Ends, Ashington, Northumberland NE63 8QJ

## **Description**

The property comprises a detached former car showroom situated on a prominent roadside site of approx. 0.82 acres.

Internally the showroom provides a predominantly open plan floorplate, complete with an attractive floor-to-ceiling glazed perimeter frontage and internal partitioned offices.

Main access to the property is by a rear shutter door which opens out onto private secure forecourt with associated car parking.

The property is well known locally as a former motor trader, but may be suitable for a variety of uses, subject to obtaining necessary planning permission.