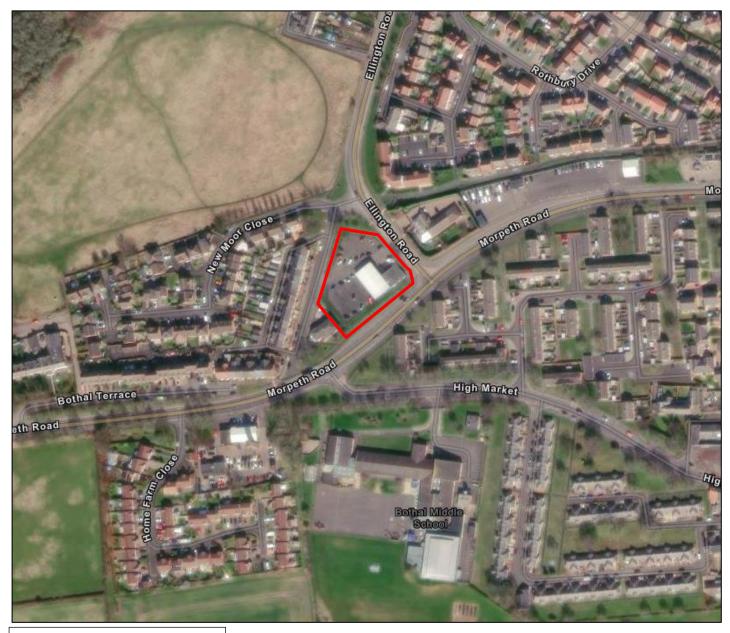

### Location

The subject property is located on Ellington Road Ends in Ashington and accessed from Ellington Terrace but also visible from Morpeth Road which forms part of the A197 and is a main road between Ashington town centre and Morpeth.

The property sits less than 1 mile from Ashington town centre and is also within a short distance to neighboring occupiers Aldi, KFC, Domino's, Kwik Fit and Enterprise Car Hire.