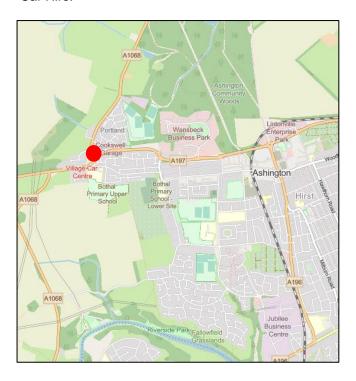

### Location

The subject property is located on Ellington Road Ends in Ashington and accessed from Ellington Terrace but also visible from Morpeth Road which forms part of the A197 and is a main road between Ashington town centre and Morpeth.

The property sits less than 1 mile from Ashington town centre and is also within a short distance to neighboring occupiers Aldi, KFC, Domino's, Kwik Fit and Enterprise Car Hire.