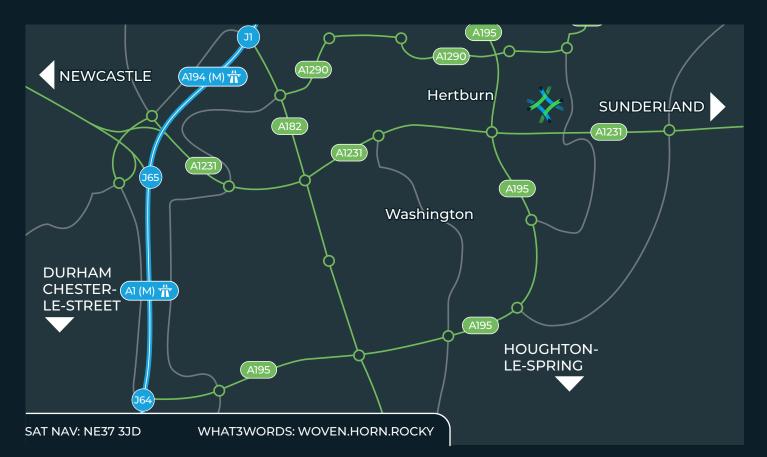

### Prominent industrial location

Bentall Business Park is located within the Glover Estate in Washington, north east of Washington town centre and close to the Nissan car plant (2.5 miles). The property benefits from excellent transportation links with close proximity to the A1231 Sunderland Highway (0.25 miles) which links the estate to the A1(M) and A19 dual carriageway.

|            | miles | mins    |
|------------|-------|---------|
| Newcastle  | 10    | 26      |
| Sunderland | 7     | 17      |
| York       | 78    | 1 hr 40 |
| Leeds      | 93    | 1 hr 53 |

|         | miles | mins |
|---------|-------|------|
| A1(M)   | 4     | 8    |
| A19     | 3     | 6    |
| A231    | 0.25  | 2    |
| A194(M) | 2     | 7    |