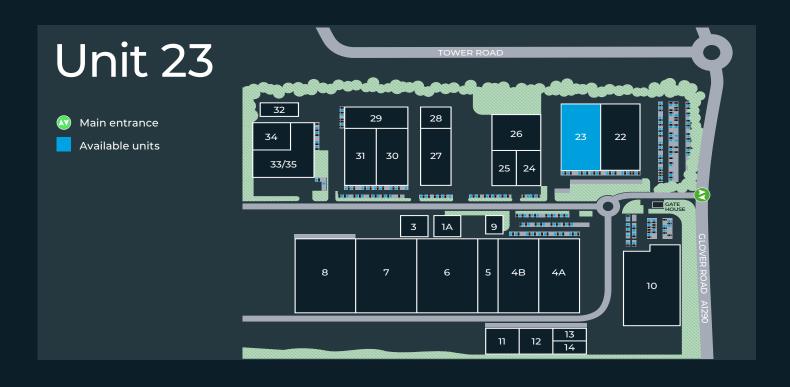

# Bentall Business Park

the and the second states and the second states

23

Washington, Tyne & Wear, NE37 3JD ///woven.horn.rocky

Industrial / warehouse unit Unit 23 - 35,432 sq ft To let

# Unit 23 Bentall Business Park

Bentall Business Park comprises various industrial and trade counter units, with notable occupiers including Marelli, MI-King and Signal Plastics. The premises comprise a modern single storey industrial unit of steel portal frame construction. The external walls to the property are of cavity brickwork to dado level surmounted by insulated profile steel cladding above. The units benefits from a pitched corrugated roof incorporating translucent panels.