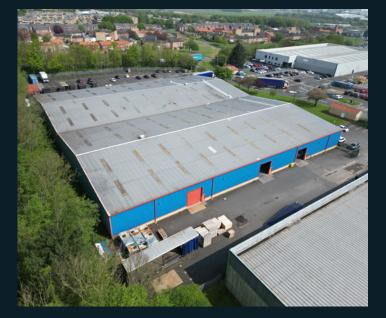

# Unit 23 Bentall Business Park

Bentall Business Park comprises various industrial and trade counter units, with notable occupiers including Marelli, MI-King and Signal Plastics. The premises comprise a modern single storey industrial unit of steel portal frame construction. The external walls to the property are of cavity brickwork to dado level surmounted by insulated profile steel cladding above. The units benefits from a pitched corrugated roof incorporating translucent panels.