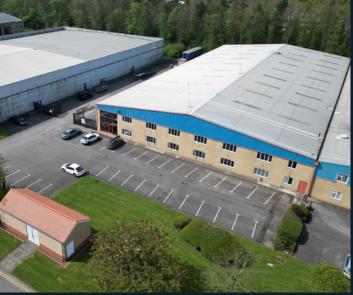

# Unit 23 Bentall Business Park

Bentall Business Park comprises various industrial and trade counter units, with notable occupiers including Marelli, MI-King and Signal Plastics. The premises comprise a modern single storey industrial unit of steel portal frame construction. The external walls to the property are of cavity brickwork to dado level surmounted by insulated profile steel cladding above. The units benefits from a pitched corrugated roof incorporating translucent panels.