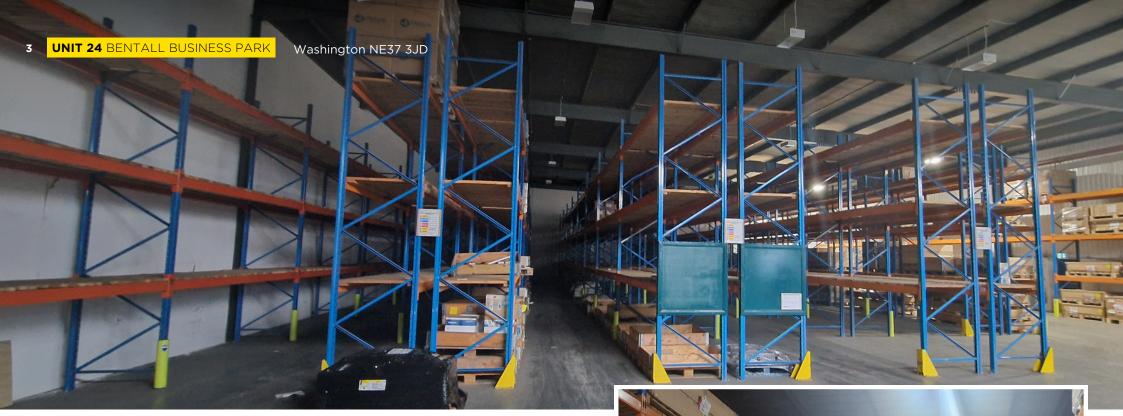

# UNIT 24 BENTALL BUSINESS PARK

Washington NE37 3JD

#### **DESCRIPTION**

The premises comprise a terraced industrial unit of steel portal frame construction, with a minimum working height of 6 m and maximum of 6.75 m.

The external elevations are of insulated profile metal cladding (above brick to the front elevation) with the same to a mono pitched roof. The warehouse area has high bay spotlights throughout, painted concrete floor, one elevated warm air gas blow heater and one electrically operated roller shutter door measuring 6 m wide  $\times$  5 m high.