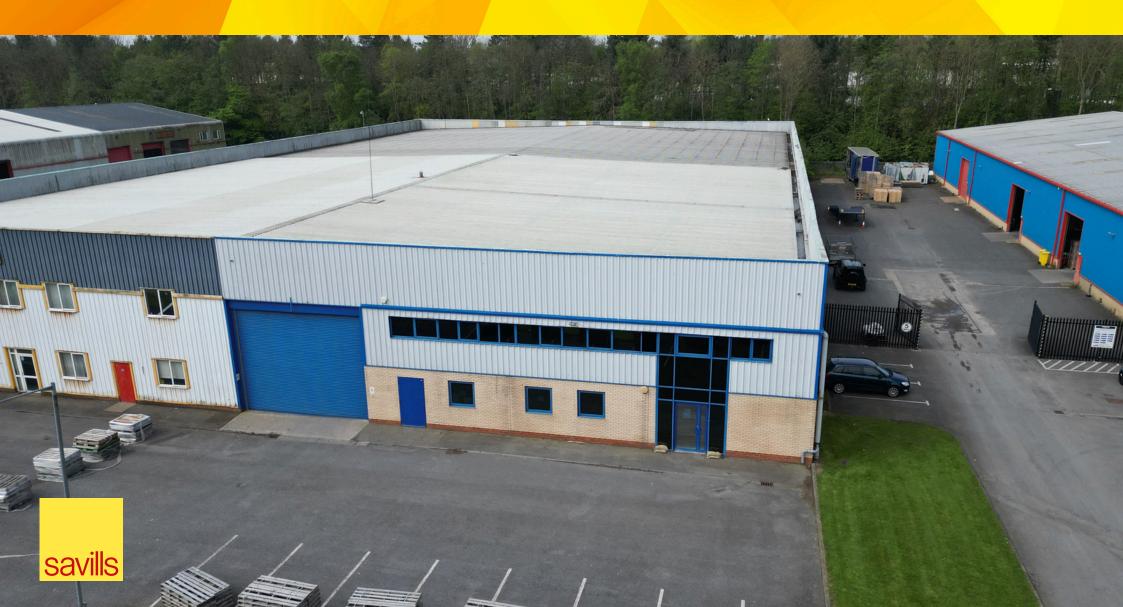

# UNIT 24 BENTALL BUSINESS PARK

Washington NE37 3JD

#### **DESCRIPTION**

The premises comprise a terraced industrial unit of steel portal frame construction, with a minimum working height of 6 m and maximum of 6.75 m.

The external elevations are of insulated profile metal cladding (above brick to the front elevation) with the same to a mono pitched roof. The warehouse area has high bay spotlights throughout, painted concrete floor, one elevated warm air gas blow heater and one electrically operated roller shutter door measuring 6 m wide  $\times$  5 m high.