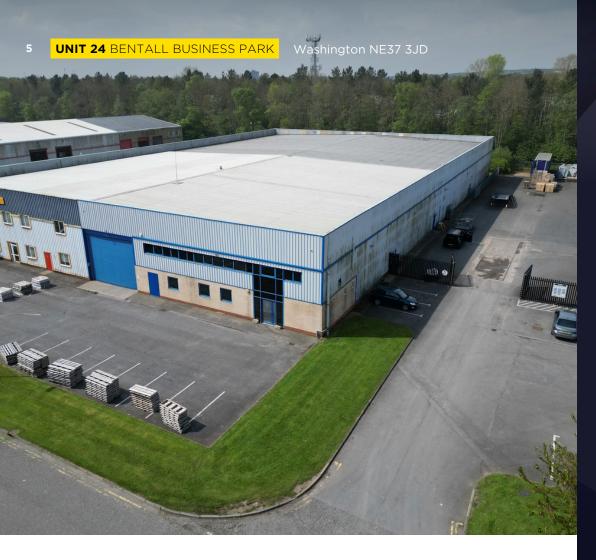

# UNIT 24 BENTALL BUSINESS PARK

Washington NE37 3JD

#### **DESCRIPTION**

The premises comprise a terraced industrial unit of steel portal frame construction, with a minimum working height of 6 m and maximum of 6.75 m.

The external elevations are of insulated profile metal cladding (above brick to the front elevation) with the same to a mono pitched roof. The warehouse area has high bay spotlights throughout, painted concrete floor, one elevated warm air gas blow heater and one electrically operated roller shutter door measuring 6 m wide  $\times$  5 m high.

To the front is a parking and loading area with 8 car parking spaces.

The unit has no offices but incorporates male and female toilets and a small kitchen/canteen area.