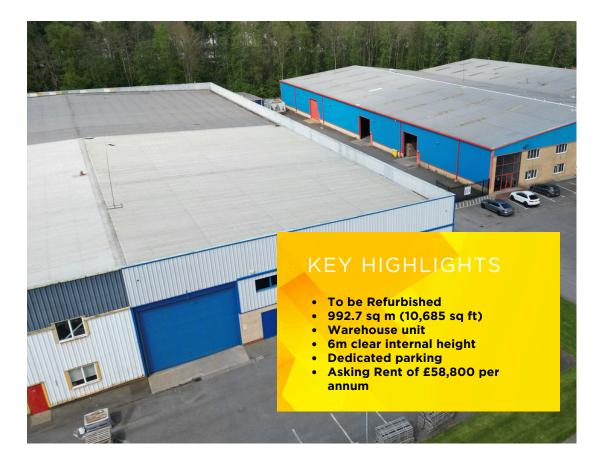

#### **DESCRIPTION**

The premises comprise a terraced industrial unit of steel portal frame construction, with a minimum working height of 6 m and maximum of 6.75 m.

The external elevations are of insulated profile metal cladding (above brick to the front elevation) with the same to a mono pitched roof. The warehouse area has high bay spotlights throughout, painted concrete floor, one elevated warm air gas blow heater and one electrically operated roller shutter door measuring 6 m wide  $\times$  5 m high.

## **ACCOMODATION**

The property comprises the following approximate Gross Internal Areas;

| FLOOR AREA | SQ FT  | SQ M   |
|------------|--------|--------|
| Warehouse  | 10,685 | 992.67 |
| TOTAL      | 10,685 | 992.67 |

# RENT

£58,800 per annum exclusive of VAT.