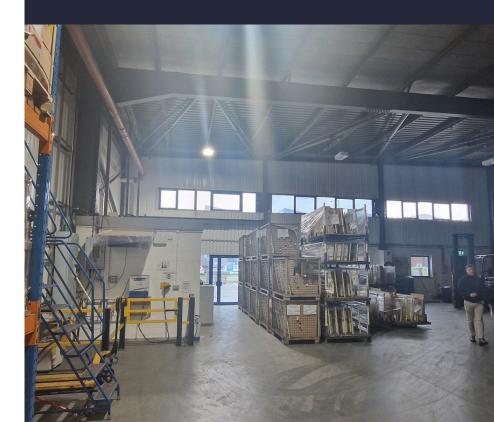

#### **DESCRIPTION**

The premises comprise a terraced industrial unit of steel portal frame construction, with a minimum working height of 6 m and maximum of 6.75 m.

The external elevations are of insulated profile metal cladding (above brick to the front elevation) with the same to a mono pitched roof. The warehouse area has high bay spotlights throughout, painted concrete floor, one elevated warm air gas blow heater and one electrically operated roller shutter door measuring 6 m wide  $\times$  5 m high.