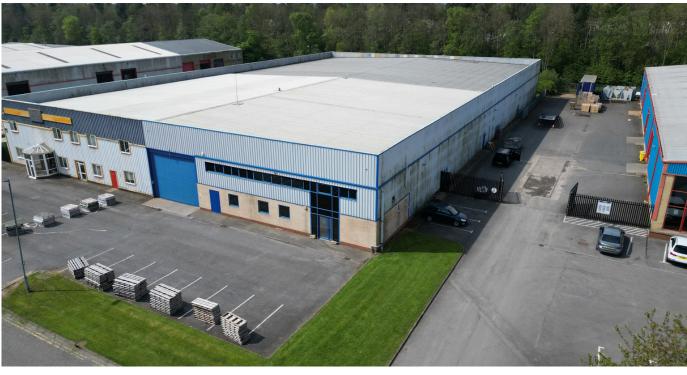

#### **DESCRIPTION**

The premises comprise a terraced industrial unit of steel portal frame construction, with a minimum working height of 6 m and maximum of 6.75 m.

The external elevations are of insulated profile metal cladding (above brick to the front elevation) with the same to a mono pitched roof. The warehouse area has high bay spotlights throughout, painted concrete floor, one elevated warm air gas blow heater and one electrically operated roller shutter door measuring 6 m wide  $\times$  5 m high.

To the front is a parking and loading area with 8 car parking spaces.

The unit has no offices but incorporates male and female toilets and a small kitchen/canteen area.