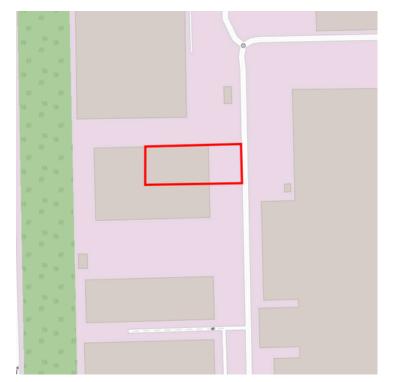

### LOCATION

The premises are located on Bentall Business Park within the Glover Industrial Estate in Washington, north east of Washington town centre and close to the Nissan car plant. The estate benefits from excellent transportation links with close proximity to the A1231 Sunderland Highway which links the site to both the A1(M) and A19 dual carriageway.

Bentall Business Park itself comprises various industrial and trade counter units, with notable occupiers including Marelli, Mi-King and Signal Plastics.