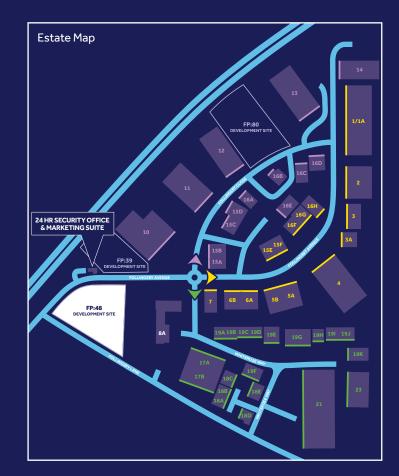

FP:48 is one of the final development plots available. It offers a highly prominent location at the entrance to the estate, within easy sight of the estates security office (open 24/7).

|           | <b>FT</b> <sup>2</sup> | M²    | Plot Size  |
|-----------|------------------------|-------|------------|
| Warehouse | 42,880                 | 3,983 | 3.03 Acres |
| Office    | 4,770                  | 443   |            |
| Total     | 47,650                 | 4,426 |            |

Other Development Sites at Follingsby Park:

|       | Build Size (ft <sup>2</sup> ) | Build Size (m <sup>2</sup> ) | Plot Size  |
|-------|-------------------------------|------------------------------|------------|
| FP:80 | 80,000                        | 7,432                        | 4.09 Acres |
| FP:39 | 39,300                        | 3,651                        | 1.98 Acres |