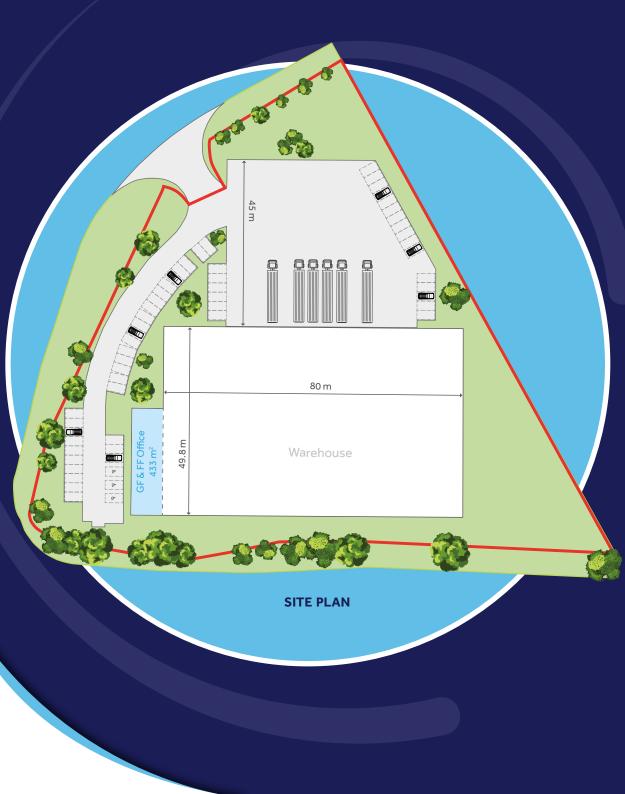

#### **FP:48 DEVELOPMENT SITE**

Follingsby Park 48 offers a design and build opportunity affording up to 47,650 ft<sup>2</sup> (4,426 m<sup>2</sup>) of detatched industrial space on a plot of 3.03 acres.

FP:48 is one of the final development plots available. It offers a highly prominent location at the entrance to the estate, within easy sight of the estates security office (open 24/7).

|           | <b>FT</b> <sup>2</sup> | M²    | Plot Size  |
|-----------|------------------------|-------|------------|
| Warehouse | 42,880                 | 3,983 | 3.03 Acres |
| Office    | 4,770                  | 443   |            |
| Total     | 47,650                 | 4,426 |            |