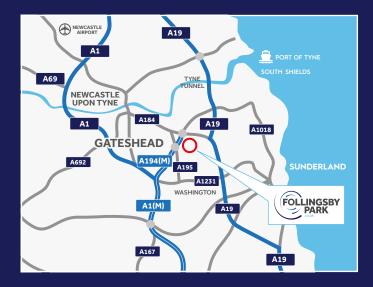

#### LOCATION

Follingsby Park is a modern industrial estate extending to 110 acres at the centre of the Tyne & Wear conurbation with good access to Newcastle, Gateshead, Sunderland and South Tyneside.

The Park has direct access to a Motorway junction on the A194(M) giving easy access to the A1(M), the A19 and north to the Tyne Tunnel.

| DRIVE-TIMES          | Distance  | Approx. Time |
|----------------------|-----------|--------------|
| A194(M)              | 0.7 miles | 2 mins       |
| South Tyneside / A19 | 2.6 miles | 6 mins       |
| A1(M)                | 3.1 miles | 5 mins       |
| Tyne Tunnel          | 5.7 miles | 6 mins       |
| Gateshead            | 6.5 miles | 16 mins      |
| Newcastle            | 8.0 miles | 19 mins      |
| Sunderland           | 8.1 miles | 20 mins      |