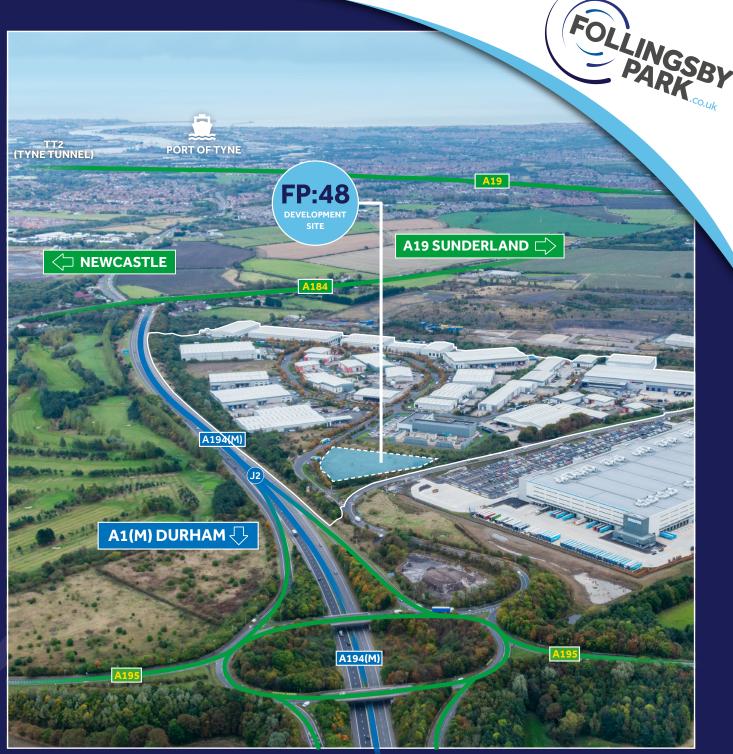

#### LOCATION

Follingsby Park is a modern industrial estate extending to 110 acres at the centre of the Tyne & Wear conurbation with good access to Newcastle, Gateshead, Sunderland and South Tyneside.

The Park has direct access to a Motorway junction on the A194(M) giving easy access to the A1(M), the A19 and north to the Tyne Tunnel.

FP:48 is one of the final development plots available. It offers a highly prominent location at the entrance to the estate, within easy sight of the estates security office (open 24/7).

|           | <b>FT</b> <sup>2</sup> | M²    | Plot Size  |
|-----------|------------------------|-------|------------|
| Warehouse | 42,880                 | 3,983 | 3.03 Acres |
| Office    | 4,770                  | 443   |            |
| Total     | 47,650                 | 4,426 |            |