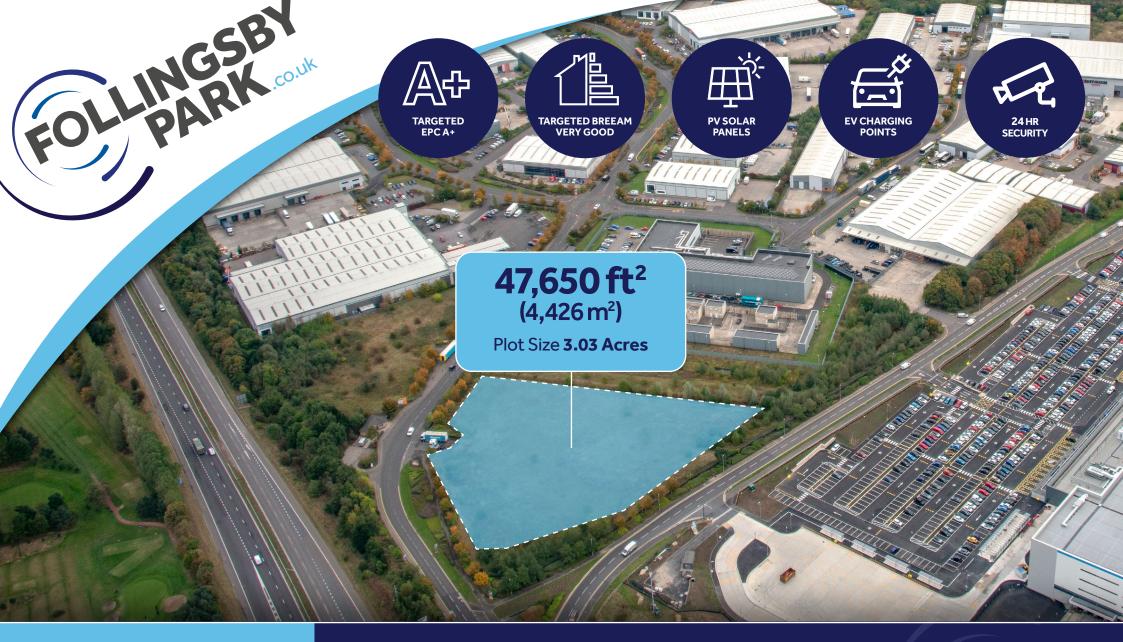

#### **FP:48 DEVELOPMENT SITE**

Follingsby Park 48 offers a design and build opportunity affording up to 47,650 ft<sup>2</sup> (4,426 m<sup>2</sup>) of detatched industrial space on a plot of 3.03 acres.

FP:48 is one of the final development plots available. It offers a highly prominent location at the entrance to the estate, within easy sight of the estates security office (open 24/7).

|           | <b>FT</b> <sup>2</sup> | M²    | Plot Size  |
|-----------|------------------------|-------|------------|
| Warehouse | 42,880                 | 3,983 | 3.03 Acres |
| Office    | 4,770                  | 443   |            |
| Total     | 47,650                 | 4,426 |            |