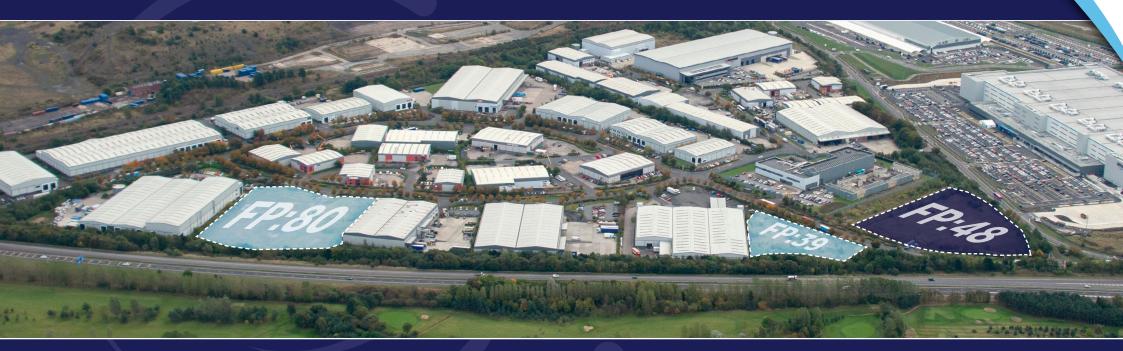

#### LOCATION

Follingsby Park is a modern industrial estate extending to 110 acres at the centre of the Tyne & Wear conurbation with good access to Newcastle, Gateshead, Sunderland and South Tyneside.

The Park has direct access to a Motorway junction on the A194(M) giving easy access to the A1(M), the A19 and north to the Tyne Tunnel.

Other Development Sites at Follingsby Park:

|       | Build Size (ft <sup>2</sup> ) | Build Size (m <sup>2</sup> ) | Plot Size  |
|-------|-------------------------------|------------------------------|------------|
| FP:80 | 80,000                        | 7,432                        | 4.09 Acres |
| FP:39 | 39,300                        | 3,651                        | 1.98 Acres |