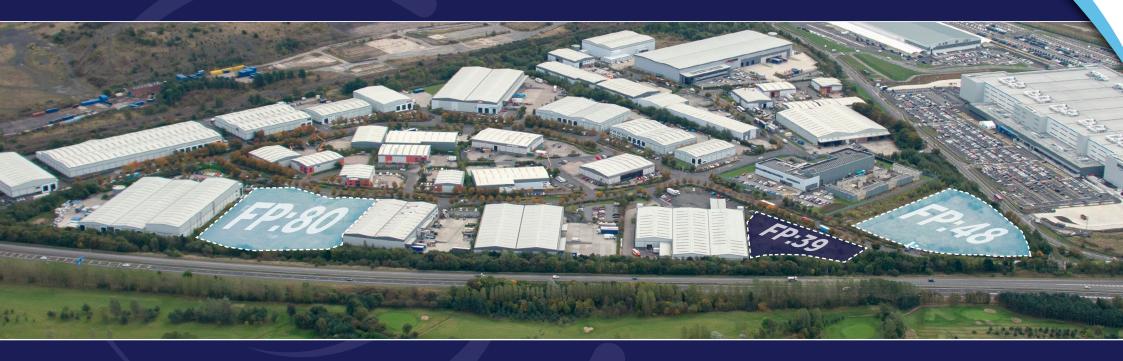

#### **FP:39 DEVELOPMENT SITE**

FOLLINGSBY PARK.co.uk Follingsby Park 39 offers a design and build opportunity affording up to 39,300 ft<sup>2</sup> (3,651 m<sup>2</sup>) of detatched industrial space on a plot of 1.98 acres.

The plot is adjacent to the A194(M), presenting a line of sight marketing opportunity to the A1(M) spur road. FP:39 is one of the final development plots available at this premier, well-established industrial park location which has its own 24-hour security on site bordering this plot.

Other Development Sites at Follingsby Park:

|       | Build Size (ft²) | Build Size (m²) | Plot Size  |
|-------|------------------|-----------------|------------|
| FP:80 | 80,000           | 7,432           | 4.09 Acres |
| FP:48 | 47,650           | 4,426           | 3.03 Acres |