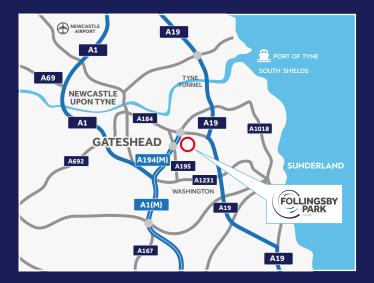

### **LOCATION**

Follingsby Park is a modern industrial estate extending to 110 acres at the centre of the Tyne & Wear conurbation with good access to Newcastle, Gateshead, Sunderland and South Tyneside.

The Park has direct access to a Motorway junction on the A194(M) giving easy access to the A1(M), the A19 and north to the Tyne Tunnel.

| DRIVE-TIMES          | Distance  | Approx. Time |
|----------------------|-----------|--------------|
| A194(M)              | 0.7 miles | 2 mins       |
| South Tyneside / A19 | 2.6 miles | 6 mins       |
| A1(M)                | 3.1 miles | 5 mins       |
| Tyne Tunnel          | 5.7 miles | 6 mins       |
| Gateshead            | 6.5 miles | 16 mins      |
| Newcastle            | 8.0 miles | 19 mins      |
| Sunderland           | 8.1 miles | 20 mins      |