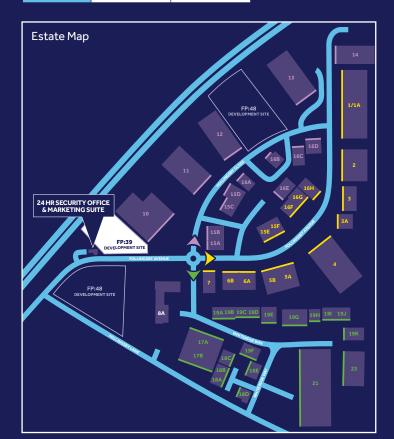

### NORTH EAST ENGLAND'S PRIME INDUSTRIAL PARK

GATESHEAD TYNE & WEAR NE10 8YF

FP:39

#### **FP:39 DEVELOPMENT SITE**

FOLLINGSBY PARK.co.uk Follingsby Park 39 offers a design and build opportunity affording up to 39,300 ft<sup>2</sup> (3,651 m<sup>2</sup>) of detatched industrial space on a plot of 1.98 acres.

The plot is adjacent to the A194(M), presenting a line of sight marketing opportunity to the A1(M) spur road. FP:39 is one of the final development plots available at this premier, well-established industrial park location which has its own 24-hour security on site bordering this plot.

|           | FT <sup>2</sup> | M²    | Plot Size  |
|-----------|-----------------|-------|------------|
| Warehouse | 36,700          | 3,410 | 1.98 Acres |
| Office    | 2,600           | 241   |            |
| Total     | 39,300          | 3,651 |            |