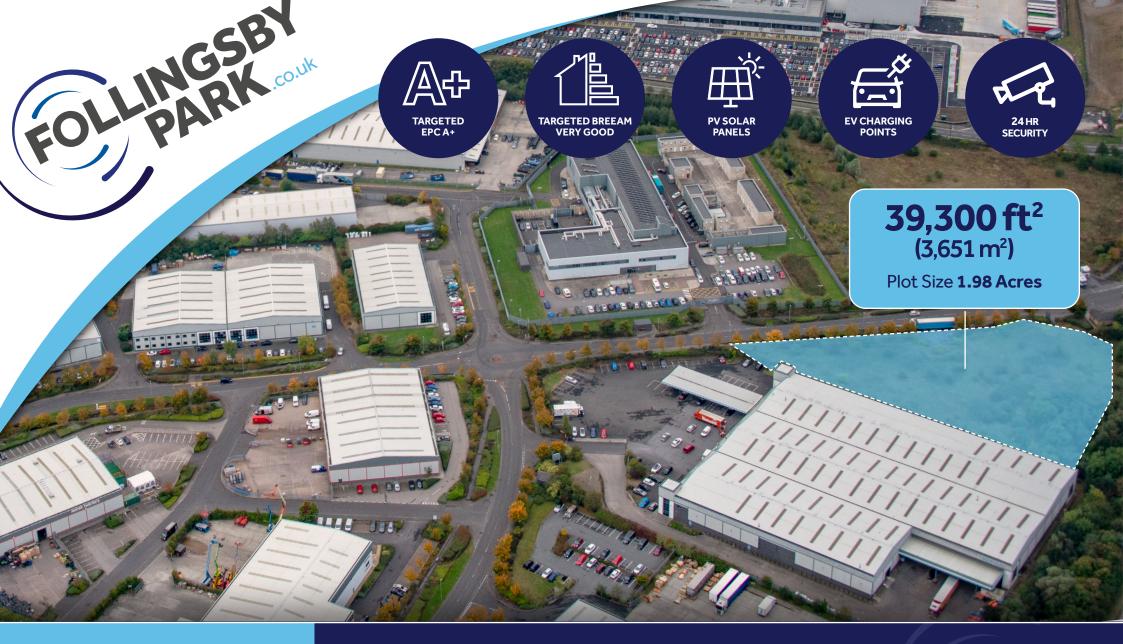

#### **FP:39 DEVELOPMENT SITE**

FOLLINGSBY PARK.co.uk Follingsby Park 39 offers a design and build opportunity affording up to 39,300 ft<sup>2</sup> (3,651 m<sup>2</sup>) of detatched industrial space on a plot of 1.98 acres.

The plot is adjacent to the A194(M), presenting a line of sight marketing opportunity to the A1(M) spur road. FP:39 is one of the final development plots available at this premier, well-established industrial park location which has its own 24-hour security on site bordering this plot.

|           | FT <sup>2</sup> | M²    | Plot Size  |
|-----------|-----------------|-------|------------|
| Warehouse | 36,700          | 3,410 | 1.98 Acres |
| Office    | 2,600           | 241   |            |
| Total     | 39,300          | 3,651 |            |