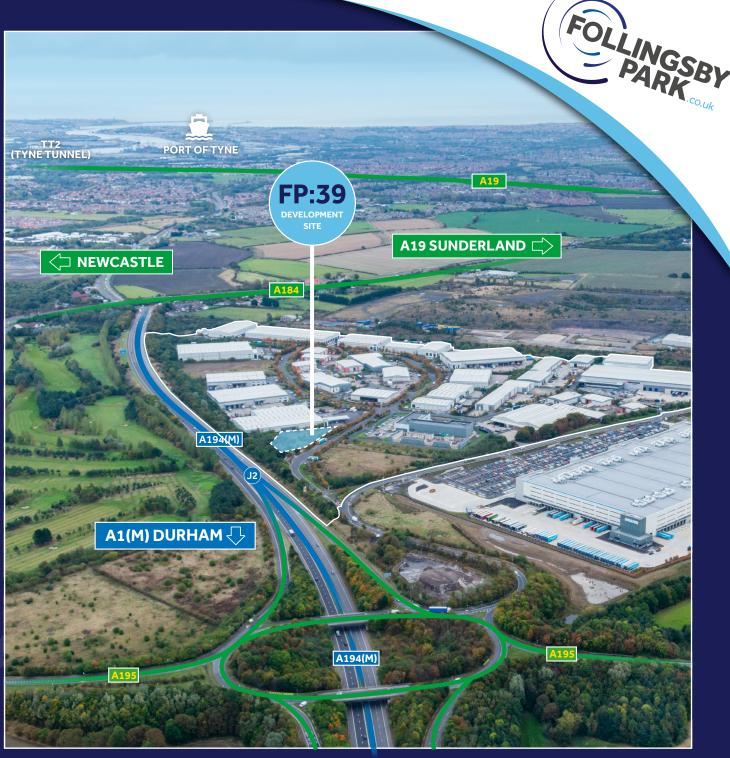

The Park has direct access to a Motorway junction on the A194(M) giving easy access to the A1(M), the A19 and north to the Tyne Tunnel.

| DRIVE-TIMES          | Distance  | Approx. Time |
|----------------------|-----------|--------------|
| A194(M)              | 0.7 miles | 2 mins       |
| South Tyneside / A19 | 2.6 miles | 6 mins       |
| A1(M)                | 3.1 miles | 5 mins       |
| Tyne Tunnel          | 5.7 miles | 6 mins       |
| Gateshead            | 6.5 miles | 16 mins      |
| Newcastle            | 8.0 miles | 19 mins      |
| Sunderland           | 8.1 miles | 20 mins      |

The plot is adjacent to the A194(M), presenting a line of sight marketing opportunity to the A1(M) spur road. FP:39 is one of the final development plots available at this premier, well-established industrial park location which has its own 24-hour security on site bordering this plot.