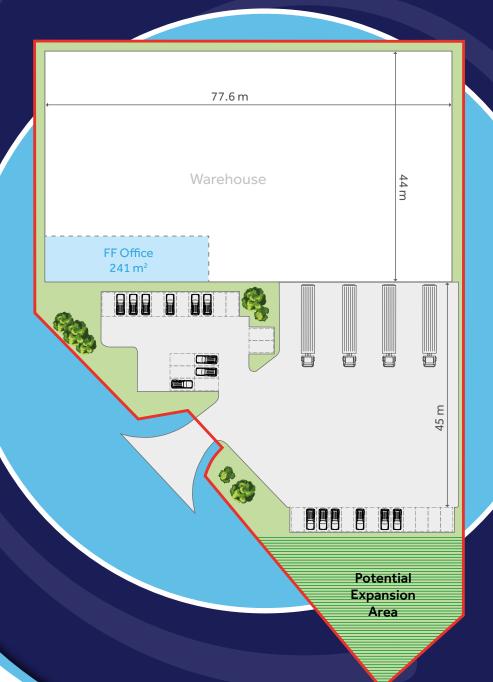

#### **FP:39 DEVELOPMENT SITE**

FOLLINGSBY PARK.co.uk Follingsby Park 39 offers a design and build opportunity affording up to 39,300 ft<sup>2</sup> (3,651 m<sup>2</sup>) of detatched industrial space on a plot of 1.98 acres.

|           | FT <sup>2</sup> | M²    | Plot Size  |
|-----------|-----------------|-------|------------|
| Warehouse | 36,700          | 3,410 | 1.98 Acres |
| Office    | 2,600           | 241   |            |
| Total     | 39,300          | 3,651 |            |