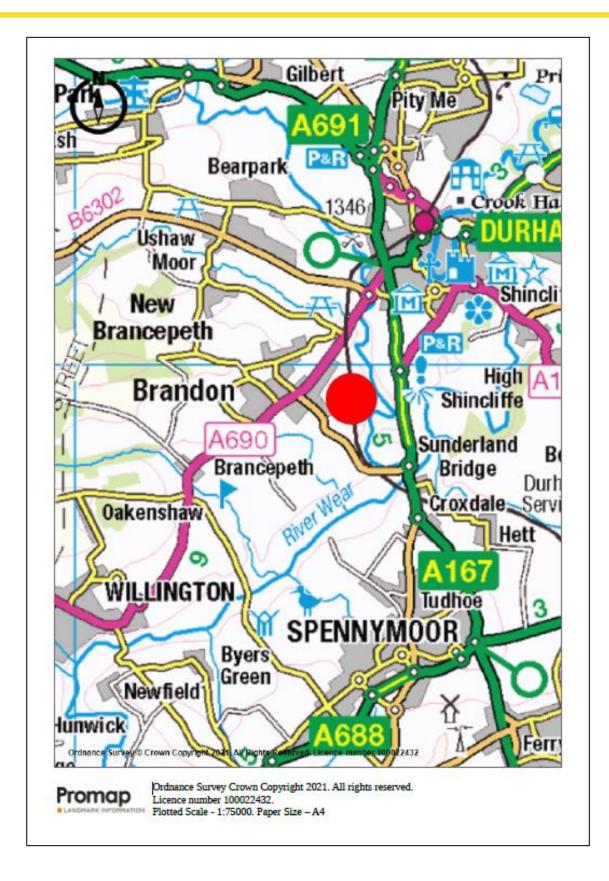

#### Location

Meadowfield Industrial Estate is located in Meadowfield approximately 2.5 miles to the west of Durham and 19 miles south of Newcastle.

Durham has excellent transport links to the A1 and the wider road network whilst Durham Rail Station is a main stop on the East Coast mainline with links to London in just under three hours.