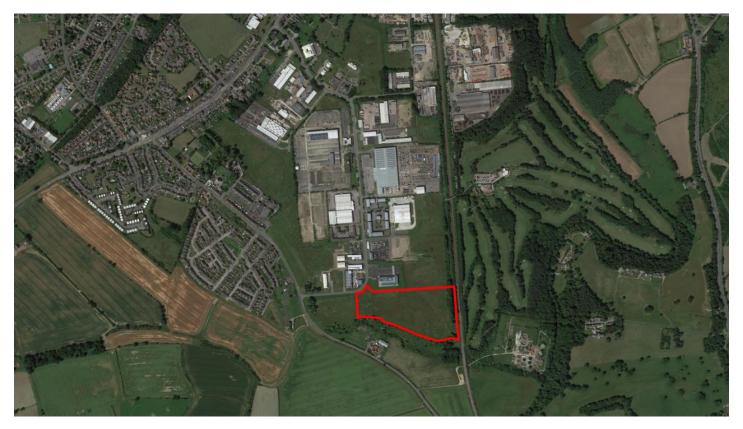

# PLOT B MEADOWFIELD INDUSTRIAL ESTATE

Meadowfield, Durham, DH7 8RL

Site boundary for indicative purposes

#### Description

The site is clear and comprises of grassed land with an area of approximately 6 hectares (14.83 acres).