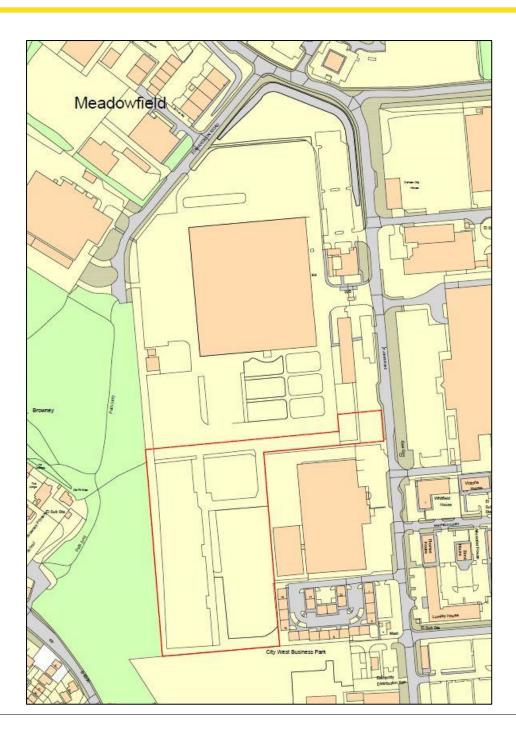

# ST JOHN'S ROAD

Meadowfield, Durham DH7 8RJ

Site boundary for indicative purposes

# Location

Meadowfield Industrial Estate is located approximately 2.5 miles to the west of Durham and 19 miles south of Newcastle. The property is accessed off St John's Road, the main thoroughfare on the industrial estate linking the property directly to Durham city centre via both Browney Lane and the A690.

## **Description**

The site comprises a rectangular shaped secure fenced area laid in concrete/tarmac with access off St John's Road.

The site could be suitable for hardstanding or potential development subject to planning consent.