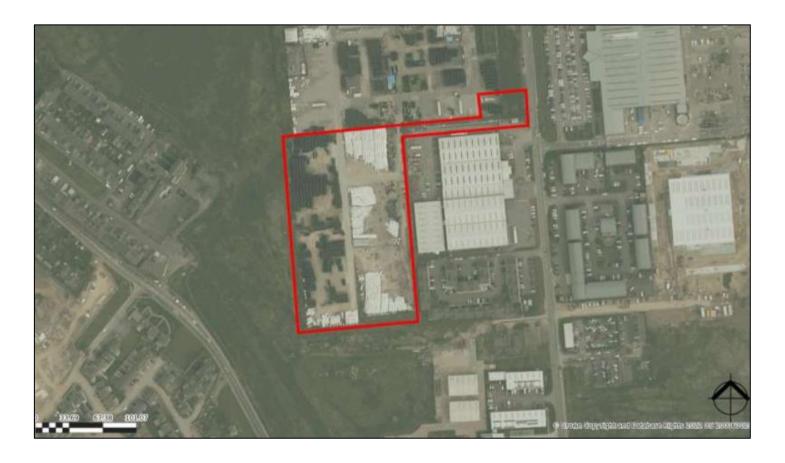

# ST JOHN'S ROAD

Meadowfield, Durham DH7 8RJ

Site boundary for indicative purposes

# Location

Meadowfield Industrial Estate is located approximately 2.5 miles to the west of Durham and 19 miles south of Newcastle. The property is accessed off St John's Road, the main thoroughfare on the industrial estate linking the property directly to Durham city centre via both Browney Lane and the A690.

## **Description**

The site comprises a rectangular shaped secure fenced area laid in concrete/tarmac with access off St John's Road.

The site could be suitable for hardstanding or potential development subject to planning consent.