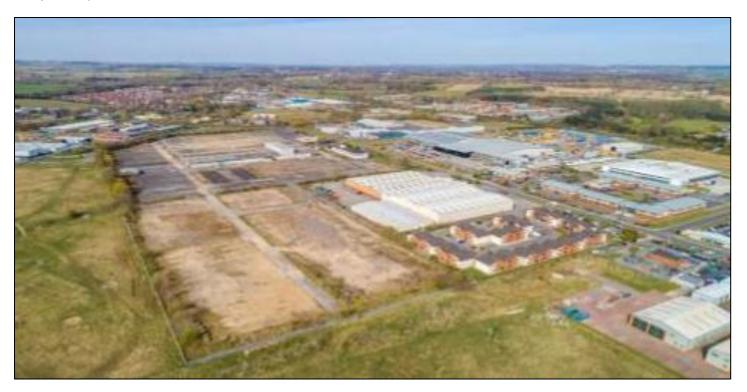

## **Description**

The site comprises a rectangular shaped secure fenced area laid in concrete/tarmac with access off St John's Road.

The site could be suitable for hardstanding or potential development subject to planning consent.

### **Accommodation**

The site provides an approximate area of 2.83 hectares (7 acres).