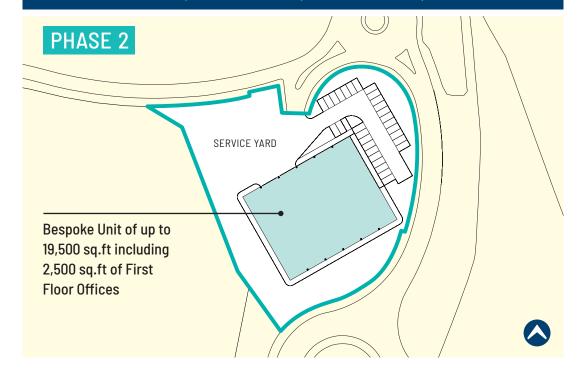

### **DELIVERY**

A bespoke unit of up to 19,500 sq.ft can be developed to meet an occupiers specific requirements, subject to planning permission.

ARMSTRONG ROAD | WASHINGTON | TYNE & WEAR | NE37 1LH

Misrepresentation Act: Particulars contained in this brochure have been produced in good faith, are set out as a general quide and do not constitute the whole or part of any contract. All liability in negligence or otherwise, arising from use of these particulars are hereby excluded. June 2021,