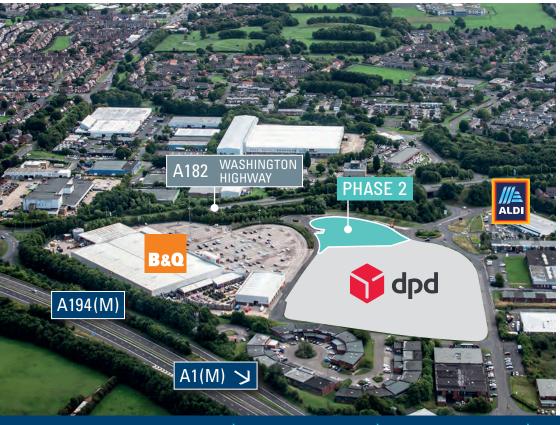

#### LOCATION

Velocity 194 is a strategically located development in the heart of Washington in Tyne & Wear, 8 miles to the south of Newcastle and 7 miles west of Sunderland. The Nissan Motor Manufacturing Plant is 4 miles to the east and the A1(M) is 2 miles away. The immediate surrounding area is a mix of bulky and A1 retail and commercial uses.

DPD have recently committed to a pre-let of a 60,000 sq.ft parcel distribution facility on Phase 1 of the development.