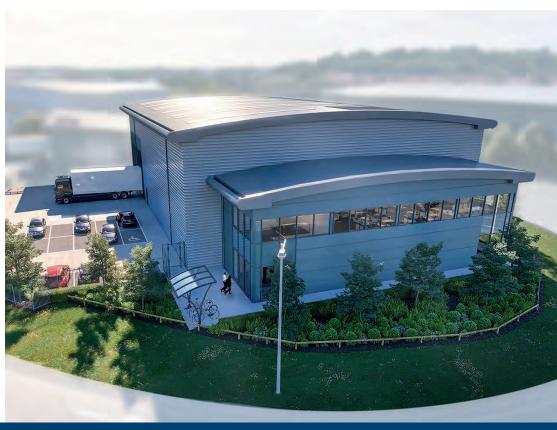

# To Let / For Sale Bespoke Industrial Unit up to 19,500 sq.ft

ARMSTRONG ROAD | WASHINGTON | TYNE & WEAR | NE37 1LH

ARTISTS IMPRESSION

- > Strategic industrial location
- > 7 minute drive to A19
- > 3 minute drive to A1(M)
- > Phase 1 pre-let to DPD
- > Developable Area 0.43 Ha (1.06 acres)

### **DELIVERY**

A bespoke unit of up to 19,500 sq.ft can be developed to meet an occupiers specific requirements, subject to planning permission.

ARMSTRONG ROAD | WASHINGTON | TYNE & WEAR | NE37 1LH

Misrepresentation Act: Particulars contained in this brochure have been produced in good faith, are set out as a general quide and do not constitute the whole or part of any contract. All liability in negligence or otherwise, arising from use of these particulars are hereby excluded. June 2021,