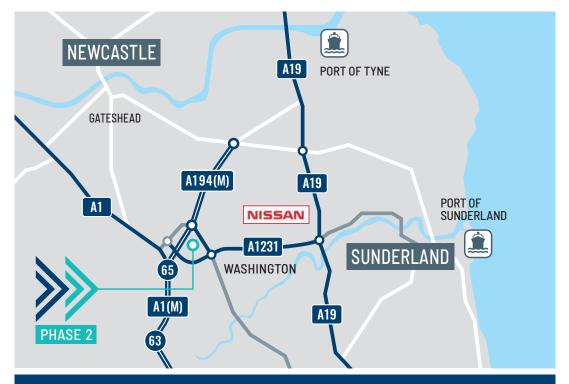

#### LOCATION

Velocity 194 is a strategically located development in the heart of Washington in Tyne & Wear, 8 miles to the south of Newcastle and 7 miles west of Sunderland. The Nissan Motor Manufacturing Plant is 4 miles to the east and the A1(M) is 2 miles away. The immediate surrounding area is a mix of bulky and A1 retail and commercial uses.