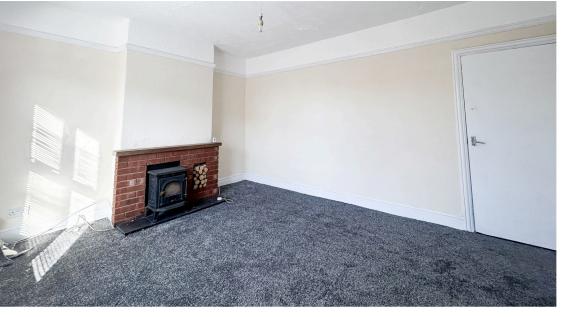

The front-aspect lounge includes a freestanding electric burner set within a brick surround, creating a cosy living space. A second hallway leads to the rear-positioned bathroom, which includes a pedestal hand basin, low flush toilet, panel bath, and a built-in double-door storage cupboard.