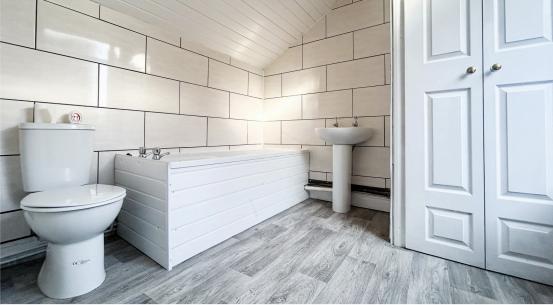

The front-aspect lounge includes a freestanding electric burner set within a brick surround, creating a cosy living space. A second hallway leads to the rear-positioned bathroom, which includes a pedestal hand basin, low flush toilet, panel bath, and a built-in double-door storage cupboard.