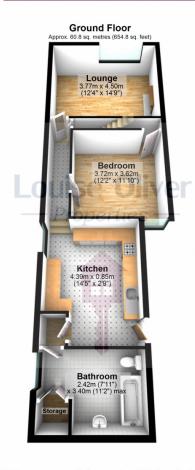

The accommodation includes a spacious kitchen with breakfast bar, a
front-aspect lounge with a freestanding electric burner, a double
bedroom with storage, and a bathroom with a panel bath and built-in
cupboard. A staircase leads to a partially boarded loft for additional

storage.

Ideal for those seeking a well-connected home in a central location.

For viewings call 01724 853 222

The property offers off-road parking to the rear, with ample space for two vehicles. Internally, the accommodation benefits from new flooring throughout, including carpets to the lounge, hallway, and bedroom, with wood-effect vinyl flooring in the bathroom.

The main entrance leads into a spacious kitchen featuring perimeter worktops, a breakfast bar, sink and drainer, electric point, and space for multiple white goods. The kitchen is open to the hallway, leading to a double bedroom with under-stairs storage.

The front-aspect lounge includes a freestanding electric burner set within a brick surround, creating a cosy living space. A second hallway leads to the rear-positioned bathroom, which includes a pedestal hand basin, low flush toilet, panel bath, and a built-in double-door storage cupboard.

## £650 pcm Sheffield Street, DN15 6DJ

Total area: approx. 60.8 sq. metres (654.8 sq. feet)
8a Sheffield Street, Scunthorpe

Address: Sheffield Street, DN15 6DJ