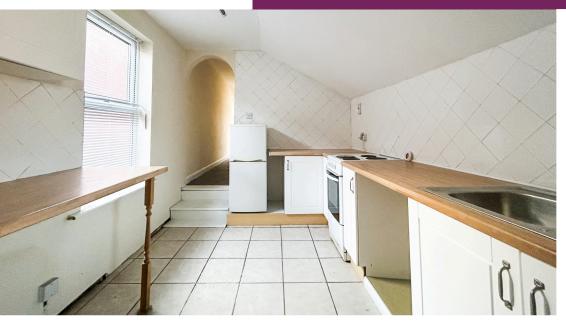

The main entrance leads into a spacious kitchen featuring perimeter worktops, a breakfast bar, sink and drainer, electric point, and space for multiple white goods. The kitchen is open to the hallway, leading to a double bedroom with under-stairs storage.