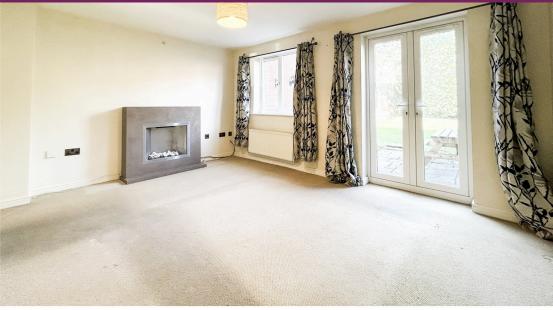

## **Ground Floor**

The main entrance leads to a convenient ground-floor WC, ideal for guests. The spacious combination kitchen and dining room provides ample room for freestanding and under-counter white goods, featuring an L-shaped worktop layout with wood-fronted wall and base storage units. To the rear, the inviting lounge offers a private and comfortable family space, complete with a fireplace, under-stair storage, and uPVC double doors that open directly onto the patio, seamlessly blending indoor and outdoor living.