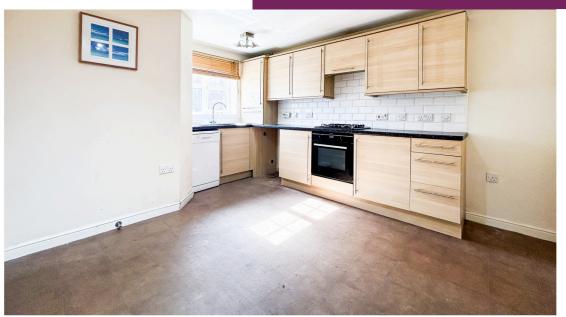

## **Ground Floor**

The main entrance leads to a convenient ground-floor WC, ideal for guests. The spacious combination kitchen and dining room provides ample room for freestanding and under-counter white goods, featuring an L-shaped worktop layout with wood-fronted wall and base storage units. To the rear, the inviting lounge offers a private and comfortable family space, complete with a fireplace, under-stair storage, and uPVC double doors that open directly onto the patio, seamlessly blending indoor and outdoor living.