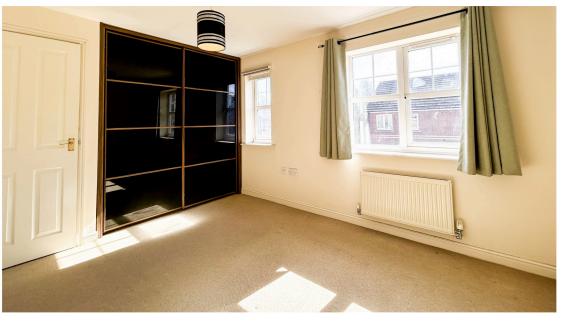

### First Floor

The first floor comprises three well-proportioned bedrooms. Two generous double bedrooms include carpeted flooring, radiators, and uPVC windows, with the front-facing bedroom benefiting from a built-in over-stair storage cupboard. The third bedroom, a single, also features carpeted flooring, a radiator, and a rear-aspect uPVC window. A modern three-piece family bathroom completes the first floor, offering a panel bath with an electric over-bath shower unit, a pedestal hand basin, a close-coupled toilet, vinyl flooring, a radiator, an extractor unit, and an obscure-glazed uPVC window.