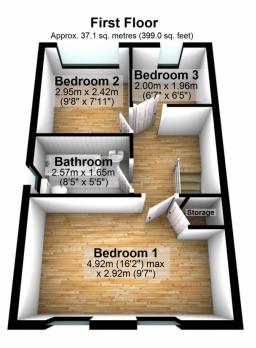

### First Floor

The first floor comprises three well-proportioned bedrooms. Two generous double bedrooms include carpeted flooring, radiators, and uPVC windows, with the front-facing bedroom benefiting from a built-in over-stair storage cupboard. The third bedroom, a single, also features carpeted flooring, a radiator, and a rear-aspect uPVC window. A modern three-piece family bathroom completes the first floor, offering a panel bath with an electric over-bath shower unit, a pedestal hand basin, a close-coupled toilet, vinyl flooring, a radiator, an extractor unit, and an obscure-glazed uPVC window.