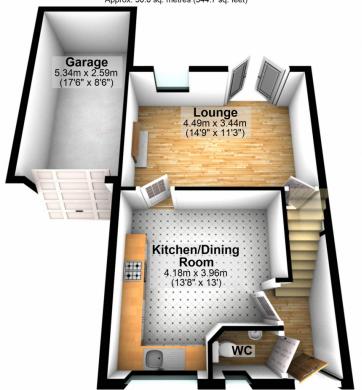

## **Ground Floor**

The main entrance leads to a convenient ground-floor WC, ideal for guests. The spacious combination kitchen and dining room provides ample room for freestanding and under-counter white goods, featuring an L-shaped worktop layout with wood-fronted wall and base storage units. To the rear, the inviting lounge offers a private and comfortable family space, complete with a fireplace, under-stair storage, and uPVC double doors that open directly onto the patio, seamlessly blending indoor and outdoor living.

# **Ground Floor**

Approx. 50.6 sq. metres (544.7 sq. feet)

Total area: approx. 87.7 sq. metres (943.7 sq. feet) 26 Woodcross Avenue