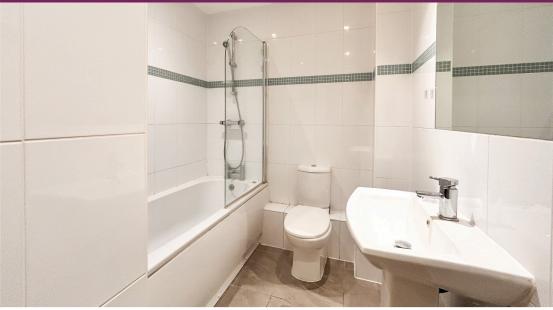

The apartment also features a well-appointed double bedroom and a contemporary bathroom fitted with a sleek over-bath shower unit. Double-glazed windows ensure a quiet, energy-efficient space, complemented by electric panel heating for year-round comfort.

### **Bathroom** *2.00m x 1.97m*

The bathroom features tiled walls and flooring, a pedestal hand basin, a low-level flush toilet, a ladder-style radiator, an extractor unit, a panel bath with a shower screen door and an overhead shower, and spotlights on the ceiling.