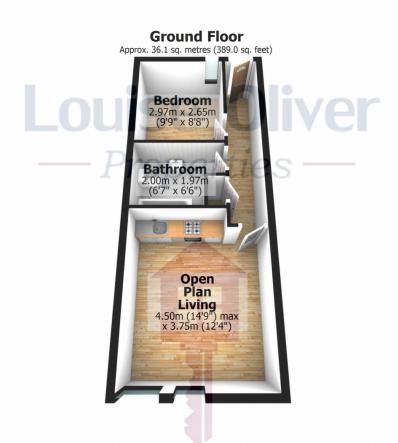

## Open Plan Living Area 4.50m x 3.75m

The open-concept living space includes a living room with carpeted flooring, a panel heater, and front aspect uPVC windows. The kitchen area features tiled flooring, a single worktop with cream gloss-fronted wall and base units, a stainless steel bowl sink, a built-in 70/30 fridge and freezer, a ceramic glass hob, and an electric built-in oven. The kitchen also boasts spotlights on the ceiling, ambient lighting, a stainless steel splashback, and an over-hob extractor unit. A washer/dryer is conveniently located in a storage area off the entrance hall.

#### **Bedroom** 2.97m x 2.65m

The double bedroom, located at the front, features double-glazed uPVC windows with a view of the apartment foyer. It is equipped with carpeted flooring, a panel heater, and a ceiling light.

### **Bathroom** *2.00m x 1.97m*

The bathroom features tiled walls and flooring, a pedestal hand basin, a low-level flush toilet, a ladder-style radiator, an extractor unit, a panel bath with a shower screen door and an overhead shower, and spotlights on the ceiling.