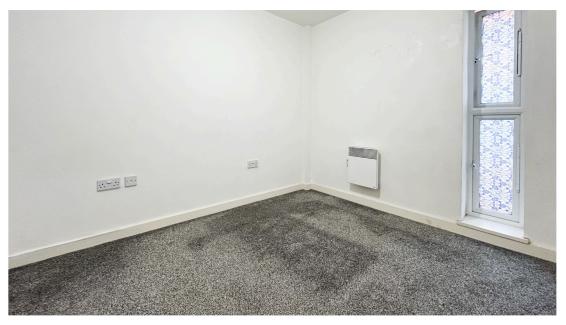

The apartment also features a well-appointed double bedroom and a contemporary bathroom fitted with a sleek over-bath shower unit. Double-glazed windows ensure a quiet, energy-efficient space, complemented by electric panel heating for year-round comfort.

#### **Bedroom** 2.97m x 2.65m

The double bedroom, located at the front, features double-glazed uPVC windows with a view of the apartment foyer. It is equipped with carpeted flooring, a panel heater, and a ceiling light.