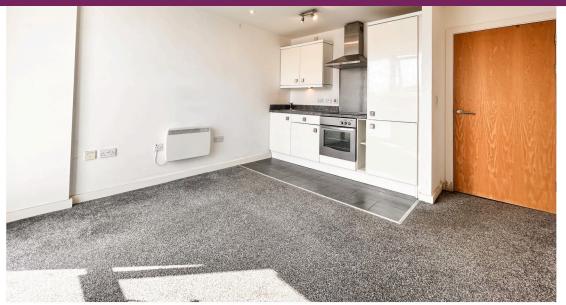

Upon entering the apartment, a spacious hallway greets you, offering ample room for storage, including an airing cupboard. The open-plan living room and kitchen are designed to maximize space and natural light, creating a welcoming environment for relaxation or entertaining guests. The kitchen is thoughtfully equipped with modern integrated appliances, including an oven, hob, extractor fan, built-in fridge and freezer, and a washer/dryer conveniently tucked away in a storage cupboard.

## Open Plan Living Area 4.50m x 3.75m

The open-concept living space includes a living room with carpeted flooring, a panel heater, and front aspect uPVC windows. The kitchen area features tiled flooring, a single worktop with cream gloss-fronted wall and base units, a stainless steel bowl sink, a built-in 70/30 fridge and freezer, a ceramic glass hob, and an electric built-in oven. The kitchen also boasts spotlights on the ceiling, ambient lighting, a stainless steel splashback, and an over-hob extractor unit. A washer/dryer is conveniently located in a storage area off the entrance hall.