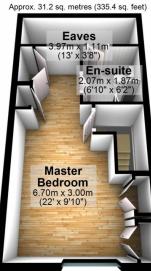

#### MASTER BEDROOM 6.70m x 3.00m

Ascend to the pinnacle of luxury and comfort in the master bedroom, occupying the entire second floor of the residence. This expansive retreat is designed to indulge your senses and elevate your living experience. As you enter, you're greeted by a spacious and inviting atmosphere, perfectly complemented by plush carpet flooring that exudes warmth and sophistication. A front aspect beaded uPVC window frames picturesque views of the surrounding landscape, inviting natural light to illuminate the room and create a serene ambiance. Designed for both style and functionality, the master bedroom features a dressing area adorned with built-in modern wood-fronted wardrobes, offering ample storage space for your wardrobe essentials. These sleek wardrobes add a touch of elegance while ensuring organization and efficiency in your daily routine. Natural light pours in through a rear aspect skylight, creating a bright and airy environment that uplifts the spirit. Meanwhile, a radiator provides warmth and comfort during cooler seasons, ensuring that you feel cozy and relaxed year-round. Spotlighting adorns the ceiling, offering a soft and ambient glow that enhances the room's charm and beauty. Whether unwinding after a long day or preparing for a night of restful sleep, this tranquil sanctuary provides the perfect backdrop for relaxation and rejuvenation. Adjacent to the master bedroom, an en-suite awaits, offering convenience and luxury with its modern fixtures and elegant design. Additionally, access to eaves storage space provides added functionality, allowing you to utilize every inch of space efficiently. Indulge in the ultimate retreat and make the master bedroom your own personal haven—a sanctuary of comfort, style, and tranquility where you can escape the hustle and bustle of everyday life and immerse yourself in luxurious living.

#### **EN-SUITE** 2.07m x 1.87m

Indulge in luxury and convenience within the large en-suite shower room, exclusively dedicated to the master bedroom. This well-appointed space is designed to elevate your daily routine and provide a sanctuary of comfort and style. Featuring a corner glazed shower unit with a raised acrylic tray and mains-fed shower, this en-

suite offers a rejuvenating shower experience that invigorates the senses and leaves you feeling refreshed and revitalized. Tiled walls and flooring add a touch of elegance while ensuring easy maintenance and durability, creating a sleek and modern aesthetic. The en-suite is equipped with essential fixtures for your convenience, including a low-level flush toilet and a pedestal hand basin, providing functionality without compromising on style. An extractor unit ensures proper ventilation, keeping the space fresh and comfortable at all times. Natural light filters in through a Velux skylight window, infusing the room with warmth and brightness while offering a glimpse of the sky above—a delightful feature that enhances the overall ambiance of the space. For added comfort, a radiator provides warmth during cooler months, ensuring a cozy environment for your daily rituals. Spotlights adorn the ceiling, offering a soft and ambient glow that enhances visibility and adds a touch of sophistication to the room. Additionally, the en-suite opens to eaves storage space, fully utilizing every inch of available space in the property. This clever design feature allows for efficient organization and storage of belongings, ensuring a clutter-free environment and maximizing the functionality of the home. Immerse yourself in the luxury of the large en-suite shower room—a private retreat where you can unwind and rejuvenate in style, surrounded by modern amenities and thoughtful design details that cater to your every need.