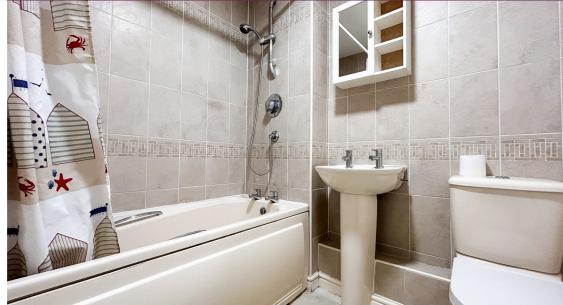

Ascending to the first floor, you'll find two generously sized bedrooms, each offering a peaceful retreat for rest and rejuvenation. One of the bedrooms is thoughtfully equipped with built-in storage, catering to the practical needs of modern living. The family bathroom exudes contemporary charm, featuring a panel bath with an overbath shower, a low-level flush toilet, and a pedestal hand basin. A walk-in storage cupboard adjacent houses the hot water tank, ensuring ample storage solutions for daily essentials.

#### **BATHROOM** 2.05m x 1.86m

Step into the family bathroom, a haven of relaxation and rejuvenation designed to cater to the needs of the household. This well-appointed space combines functionality with style, offering a serene retreat for daily rituals and moments of indulgence. At the heart of the bathroom lies a paneled bath, providing a luxurious spot for unwinding after a long day. Accompanied by a mains-fed over-bath shower unit, this setup offers the convenience of both bathing and showering options, catering to individual preferences. Adjacent to the bath, a pedestal hand basin stands ready for use, complemented by a low-level flush toilet, completing the essential fixtures for daily hygiene routines. Tiled flooring and walls create a sleek and modern aesthetic while ensuring durability and easy maintenance, adding a touch of elegance to the space. A radiator provides warmth and comfort, ensuring a cozy atmosphere during colder seasons, while an extractor unit helps maintain proper ventilation, keeping the room fresh and inviting at all times. Additionally, a light fixture illuminates the room, providing ample brightness for grooming and relaxation. Whether it's a refreshing shower in the morning or a soothing bath at the end of the day, the family bathroom offers a tranquil oasis where you can escape the hustle and bustle of daily life and indulge in moments of self-care and rejuvenation. Experience the perfect blend of comfort and style in this essential space for the modern household.