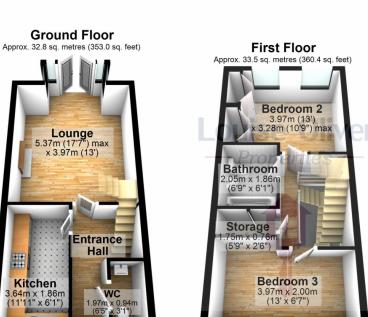

#### GROUND FLOOR WC 1.97m x 094m

Located conveniently on the ground floor, this spacious cloakroom offers a haven of convenience and functionality. Step into a generously proportioned area designed for guest comfort and practicality. A low-level flush toilet awaits, complemented by a front aspect obscure glazed window that invites natural light while ensuring privacy. Adjacent, a pedestal wash hand basin stands ready for use, providing both style and utility. Its tiled water-sensitive splashback adds a touch of elegance while

#### KITCHEN 3.64m x 1.86m

Situated to the front aspect of the home, the galley-style kitchen welcomes you with its efficient layout and contemporary amenities. A beaded uPVC window bathes the space in natural light while offering views of the surroundings. Step onto low-maintenance tiled flooring that not only enhances the room's aesthetic appeal but also ensures easy upkeep. The kitchen is thoughtfully designed with wood-fronted wall and base storage, providing ample room to organize culinary essentials. Chic worktops fitted along the perimeter offer a stylish yet functional workspace for meal preparation. Equipped for modern living, the kitchen features space for under-counter white goods, allowing for efficient storage and organization. A sleek one and a half black composite sink and drainer, complete with an extendable chrome shower hose mixer tap, elevate both style and functionality, making kitchen tasks a breeze. Adding to the culinary experience, a built-in oven and hob stand ready for culinary adventures, while an extractor unit with integrated lights ensures a well-ventilated and illuminated cooking environment. Spotlights adorn the ceiling, further enhancing the ambiance and providing focused illumination where needed. For added comfort, a radiator provides warmth during cooler seasons, ensuring a cozy atmosphere as you prepare delicious meals or enjoy casual dining in this inviting kitchen space. Whether whipping up family favorites or hosting intimate gatherings, this well-appointed kitchen offers the perfect blend of style and practicality, catering to the needs of modern living with effortless elegance.

#### **LOUNGE** 5.37m x 3.97m

Experience spacious comfort and inviting elegance in the large rear family lounge, designed for relaxation and entertainment. Bathed in natural light, this inviting space features expansive bay windows that offer panoramic views of the lush surroundings while infusing the room with warmth and brightness. Double uPVC doors seamlessly connect the interior to the south-facing enclosed garden, inviting the outdoors in and creating a seamless transition between indoor and outdoor living spaces. Whether enjoying al fresco dining or simply basking in the sunshine, the garden provides a tranquil retreat for leisure and recreation. Step onto sleek wood laminate flooring that adds a touch of sophistication while ensuring durability and easy maintenance. A radiator provides warmth during cooler months, ensuring yearround comfort for you and your loved ones. Illuminated by spotlights that adorn the ceiling, this versatile lounge offers a well-lit and welcoming ambiance, perfect for both relaxation and entertainment. A focal point within the room, a fire with a wood surround adds a cozy and inviting element, creating a charming atmosphere for gatherings and quiet evenings alike. Whether unwinding with a good book, hosting guests, or enjoying quality time with family, the large rear family lounge offers the ideal setting to create lasting memories and cherished moments in the heart of your home.

### **BEDROOM TWO** 3.97m x 3.28m

Discover comfort and versatility in the second double bedroom, situated on the first floor of the residence. This inviting space offers a peaceful retreat for residents and guests alike, boasting a blend of modern amenities and timeless charm. As you enter, you'll be greeted by twin rear aspect beaded uPVC windows, which flood the room with natural light while providing tranquil views of the surrounding landscape. The abundance of natural light creates a bright and airy ambiance, enhancing the overall sense of spaciousness and serenity. Soft carpet flooring adds a touch of warmth and comfort underfoot, inviting you to relax and unwind in this cozy haven. A radiator ensures a comfortable temperature year-round, ensuring that you feel cozy and at ease in any season. Lights adorn the ceiling, providing ample illumination for various activities while adding a subtle touch of elegance to the room's décor. Whether you're reading a book before bedtime or simply enjoying a moment of quiet reflection, the lighting creates the perfect ambiance for relaxation and rejuvenation. Convenient built-in wardrobes offer ample storage space for clothing, linens, and personal belongings, helping to keep the room neat and organized. With its thoughtful design and practical amenities, the second double bedroom provides a welcoming space where you can retreat and recharge, making it the perfect place to call home.

### **BEDROOM THREE** 3.97m x 2.00m

Nestled on the first floor, the third generously sized large single bedroom, offers a versatile space that combines comfort with functionality. This inviting room is thoughtfully designed to accommodate various lifestyle needs, whether it serves as a bedroom, home office, or creative studio. As you step inside, you'll be greeted by plush carpet flooring that adds a sense of warmth and coziness to the room, inviting you to relax and unwind. A radiator ensures a comfortable temperature, providing warmth during cooler seasons and ensuring year-round comfort for occupants. Twin front aspect beaded uPVC windows fill the room with natural light, creating a bright and airy atmosphere that enhances the sense of spaciousness. These windows offer picturesque views of the surroundings, allowing residents to bask in the beauty of their surroundings while enjoying privacy and tranquility. A light fixture adorns the ceiling, providing ample illumination for various activities, whether it's reading a book, working on a project, or simply enjoying quiet relaxation. The soft glow of the light adds a touch of ambiance to the room, creating a welcoming environment for occupants. With its versatile layout and thoughtful design, the third double bedroom offers endless possibilities for customization and personalization. Whether it's used as a bedroom for guests or family members, a dedicated workspace, or a cozy retreat, this inviting room provides the perfect canvas for creating a space that reflects your unique style and preferences.

#### **BATHROOM** 2.05m x 1.86m

Step into the family bathroom, a haven of relaxation and rejuvenation designed to cater to the needs of the household. This well-appointed space combines functionality with style, offering a serene retreat for daily rituals and moments of indulgence. At the heart of the bathroom lies a paneled bath, providing a luxurious spot for unwinding after a long day. Accompanied by a mains-fed over-bath shower unit, this setup offers the convenience of both bathing and showering options, catering to individual preferences. Adjacent to the bath, a pedestal hand basin stands ready for use, complemented by a low-level flush toilet, completing the essential fixtures for daily hygiene routines. Tiled flooring and walls create a sleek and modern aesthetic while ensuring durability and easy maintenance, adding a touch of elegance to the space. A radiator provides warmth and comfort, ensuring a cozy atmosphere during colder seasons, while an extractor unit helps maintain proper ventilation, keeping the room fresh and inviting at all times. Additionally, a light fixture illuminates the room, providing ample brightness for grooming and relaxation. Whether it's a refreshing shower in the morning or a soothing bath at the end of the day, the family bathroom offers a tranquil oasis where you can escape the hustle and bustle of daily life and indulge in moments of self-care and rejuvenation. Experience the perfect blend of comfort and style in this essential space for the modern household.