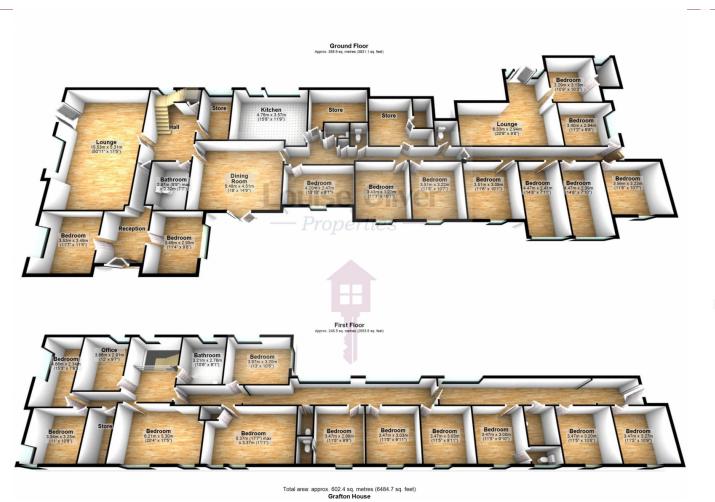

The premises span two floors, with the ground level accommodating 9 bedrooms, a laundry room, a spacious lounge, a dining room, and additional ancillary space. The first floor provides further accommodation with 11 bedrooms and office space.