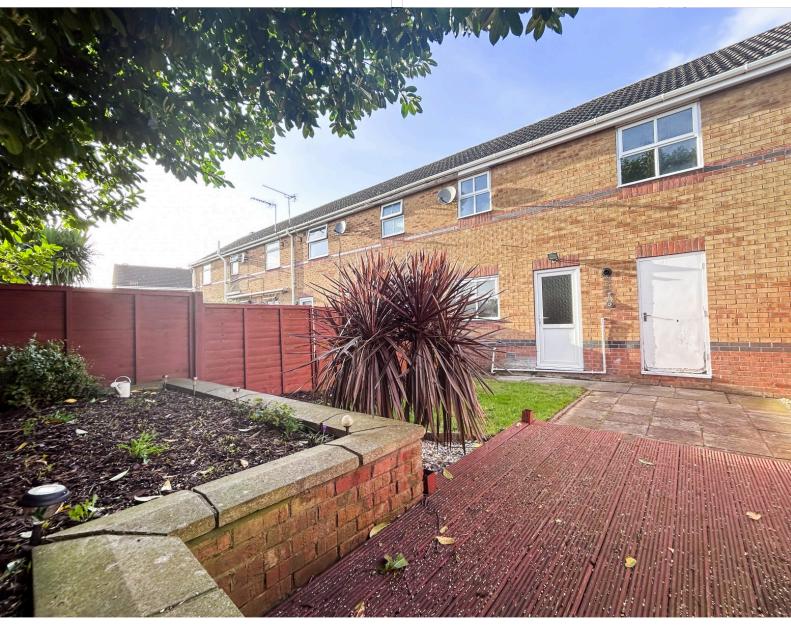

#### **EXTERNAL**

The front aspect offers single off road parking space to driveway, and access to single garage for secure off-road parking. The rear garden enjoys a south facing position with block paved patio, wood decked terrace, laid to lawn, raised beds, and fenced perimeter.