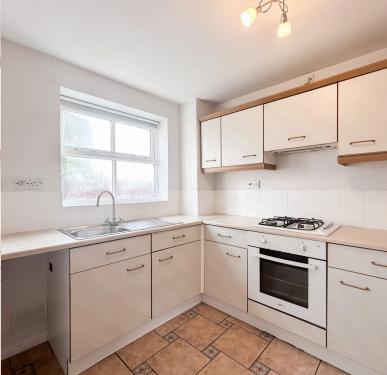

## **KITCHEN / DINER** 3.01m x 3.47m

Rear aspect kitchen / diner comprises of tiled flooring, rear aspect double glazed window, radiator, single wood composite door opening to south facing garden, L shaped worktop to wood fronted wall and base storage units, stainless steel sink and drainer, built in oven, hob, and extractor over. Tiled splash back surround, space for freestanding white goods, ample room for dining table to be situated, and light to ceiling.