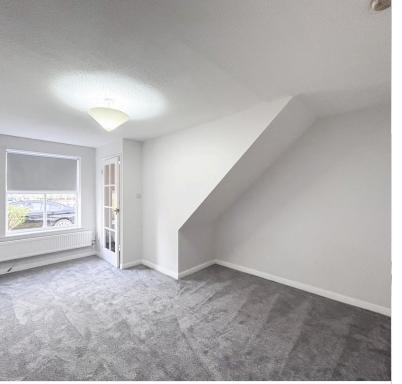

The entrance hall welcomes you, leading directly to the first floor via stairs. To the left, you'll find a spacious front aspect lounge, ideal for relaxation or entertaining guests. Adjacent to the lounge is the kitchen-diner, featuring wood-fronted wall and base storage, L-shaped worktops, and a range of built-in appliances including an oven, grill, hob, and extractor. Enjoying south-facing views across the enclosed rear garden, this space is perfect for family meals or casual gatherings. Venture upstairs to discover two double bedrooms and a third single bedroom. The master bedroom easily accommodates a king-size bed and offers accessible eaves storage space. Additional storage is conveniently located on the landing. Completing the upper level is the modern bathroom, featuring a three-piece suite with an over-bath hand-held shower hose, perfect for relaxation after a long day. The property also includes an integral single garage housing the condensing boiler system, with rear door access to the enclosed garden. Off-road parking is available to the front aspect, adding to the convenience of this home.

## **LOUNGE** 5.16m x 3.47m

Front aspect lounge comprises, carpeted flooring, double glazed window, radiator, and light to ceiling, opening to kitchen / diner.