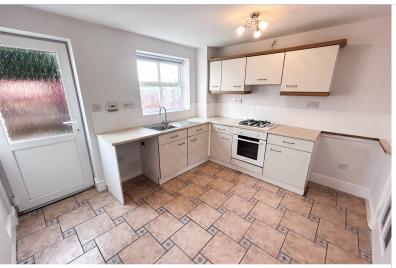

## **KITCHEN / DINER** 3.01m x 3.47m

Rear aspect kitchen / diner comprises of tiled flooring, rear aspect double glazed window, radiator, single wood composite door opening to south facing garden, L shaped worktop to wood fronted wall and base storage units, stainless steel sink and drainer, built in oven, hob, and extractor over. Tiled splash back surround, space for freestanding white goods, ample room for dining table to be situated, and light to ceiling.