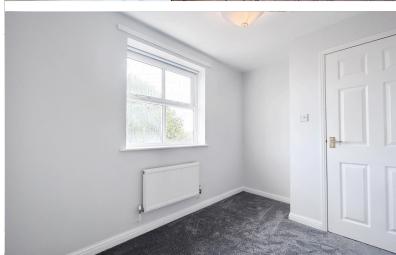

## **BEDROOM TWO** *3.31m x 2.65m*

Double bedroom comprises carpet flooring, front aspect double glazed window, radiator, and light to ceiling.