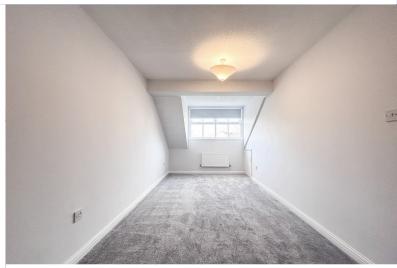

#### **BEDROOM ONE** 6.04m x 2.53m

Double bedroom comprises carpet flooring, radiator, front aspect double glazed window, light to ceiling, and storage cupboard over stairs.

## **BEDROOM TWO** *3.31m x 2.65m*

Double bedroom comprises carpet flooring, front aspect double glazed window, radiator, and light to ceiling.

## **BEDROOM THREE** 2.19m x 3.10m

Single bedroom comprises carpet flooring, radiator, rear aspect double glazed window, and light to ceiling.