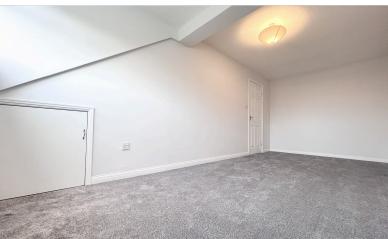

#### **BEDROOM ONE** 6.04m x 2.53m

Double bedroom comprises carpet flooring, radiator, front aspect double glazed window, light to ceiling, and storage cupboard over stairs.