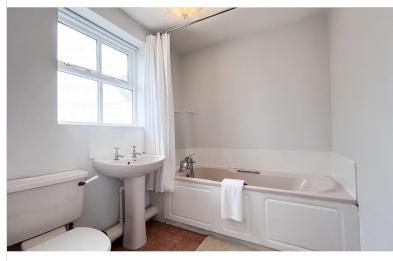

### **BATHROOM** 1.92m x 2.13m

Three piece bathroom suite comprises tiled flooring, rear aspect obscure double glazed window, radiator, low flush WC, pedestal hand basin, panel bath with hand held shower over and tiled splash back, and light to ceiling.