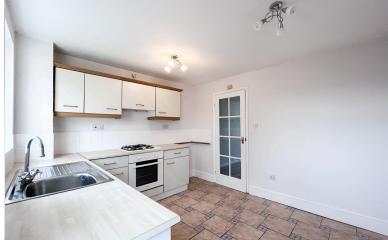

## **KITCHEN / DINER** 3.01m x 3.47m

Rear aspect kitchen / diner comprises of tiled flooring, rear aspect double glazed window, radiator, single wood composite door opening to south facing garden, L shaped worktop to wood fronted wall and base storage units, stainless steel sink and drainer, built in oven, hob, and extractor over. Tiled splash back surround, space for freestanding white goods, ample room for dining table to be situated, and light to ceiling.