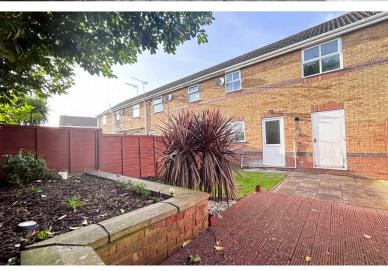

The entrance hall welcomes you, leading directly to the first floor via stairs. To the left, you'll find a spacious front aspect lounge, ideal for relaxation or entertaining guests. Adjacent to the lounge is the kitchen-diner, featuring wood-fronted wall and base storage, L-shaped worktops, and a range of built-in appliances including an oven, grill, hob, and extractor. Enjoying south-facing views across the enclosed rear garden, this space is perfect for family meals or casual gatherings. Venture upstairs to discover two double bedrooms and a third single bedroom. The master bedroom easily accommodates a king-size bed and offers accessible eaves storage space. Additional storage is conveniently located on the landing. Completing the upper level is the modern bathroom, featuring a three-piece suite with an over-bath hand-held shower hose, perfect for relaxation after a long day. The property also includes an integral single garage housing the condensing boiler system, with rear door access to the enclosed garden. Off-road parking is available to the front aspect, adding to the convenience of this home.

#### **EXTERNAL**

The front aspect offers single off road parking space to driveway, and access to single garage for secure off-road parking. The rear garden enjoys a south facing position with block paved patio, wood decked terrace, laid to lawn, raised beds, and fenced perimeter.