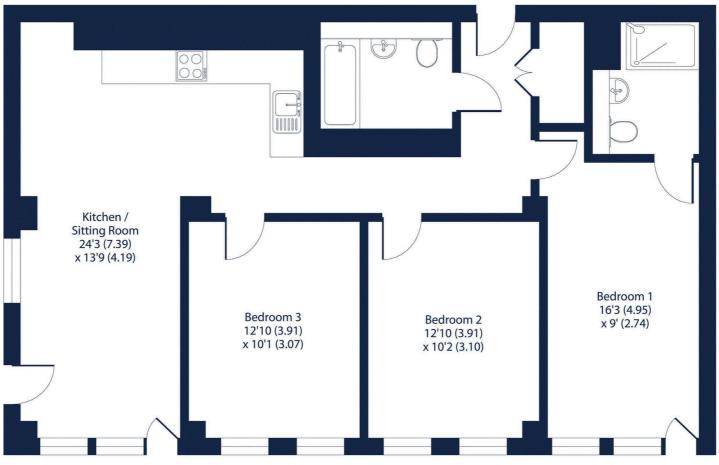

### Vicarage Grove, Eccles, Manchester, M30

Approximate Area = 969 sq ft / 90 sq m

For identification only - Not to scale