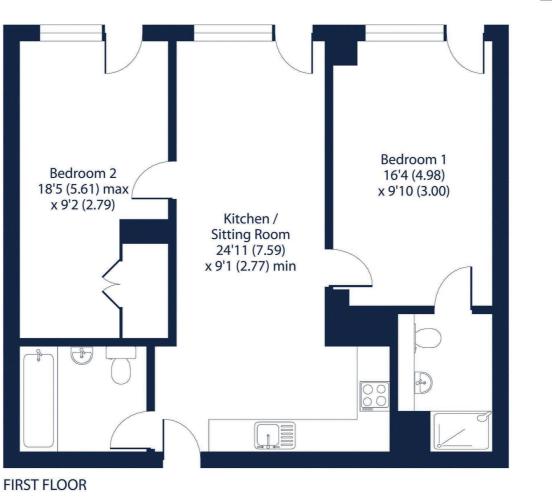

### Vicarage Grove, Eccles, Manchester, M30

Approximate Area = 738 sq ft / 68.6 sq m For identification only - Not to scale

Ш

Floor plan produced in accordance with RICS Property Measurement 2nd Edition, Incorporating International Property Measurement Standards (IPMS2 Residential). Onchecom 2025. Produced for Hamptons. REF: 1273303