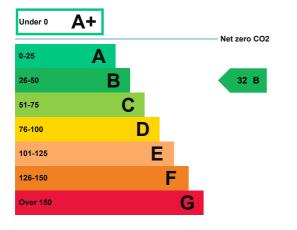

### Energy rating and score

This property's energy rating is B.

Properties get a rating from A+ (best) to G (worst) and a score.

The better the rating and score, the lower your property's carbon emissions are likely to be.

## Breakdown of this property's energy performance

| Main heating fuel                          | Grid Supplied Electricity |
|--------------------------------------------|---------------------------|
| Building environment                       | Air Conditioning          |
| Assessment level                           | 3                         |
| Building emission rate (kgCO2/m2 per year) | 8.26                      |
| Primary energy use (kWh/m2 per year)       | 88                        |