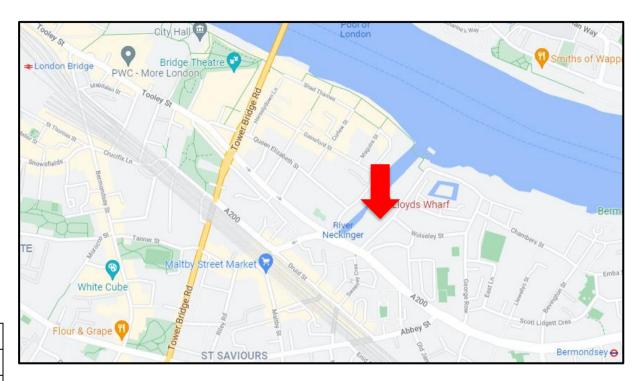

#### **LOCATION**

Located on Mill Street within an area of high quality character offices and residential accommodation. The surrounding locality offers an array of coffee shops, restaurants and bars with views over the River Thames close by. London Bridge and Bermondsey Stations are within walking distance providing easy access to the City, West End and the South.