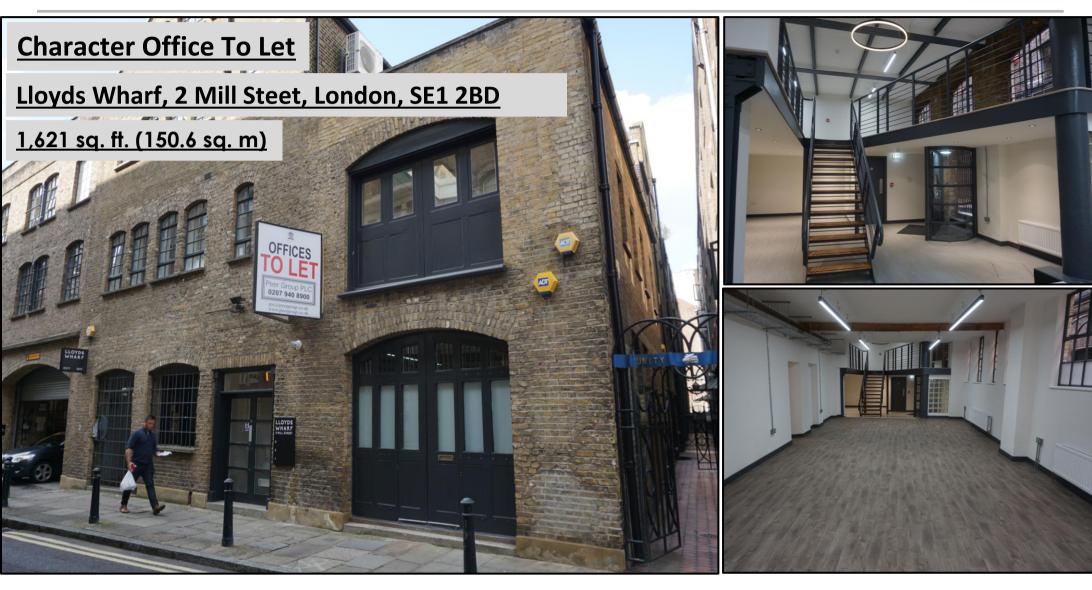

# Lloyds Wharf, 2 Mill Street, London, SE1 2BD

### DESCRIPTION

The self-contained property has been recently fully refurbished to provide premium high quality contemporary office accommodation within an attractive converted warehouse building. The premises are arranged over ground and mezzanine floors with separate kitchen and WCs on ground floor.

#### **AMENITIES**

- High ceilings and excellent natural daylight
- Character warehouse Building
- Stylish open plan
- New exposed services
- Gas central heating
- Separate kitchenette and WCs

### **ACCOMMODATION**

Net Internal Area:

| Floor       | Sq. ft. | Sq. m. |
|-------------|---------|--------|
| Ground      | 1,165   | 108.24 |
| First Floor | 456     | 42.40  |
| Total       | 1,621   | 150.6  |