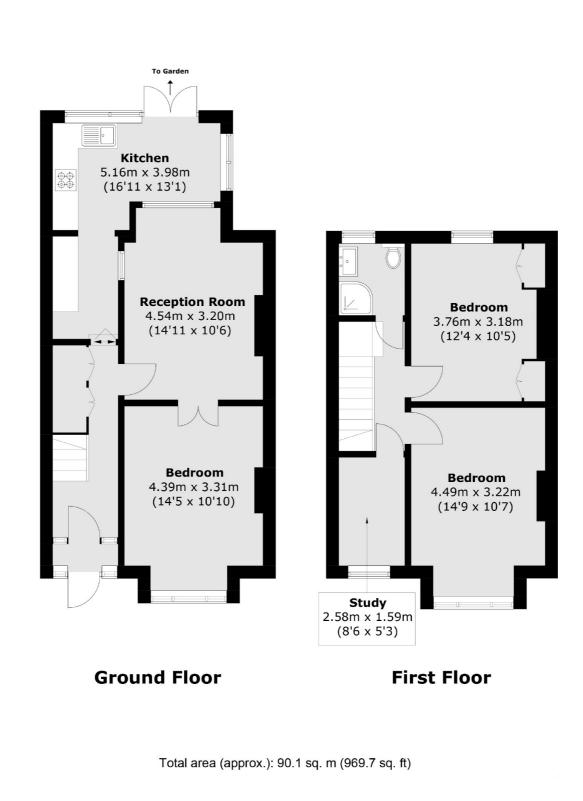

## Gatton Road, SW17 £2,900 Per calendar month

A neutrally decorated three double bedroom house located in central Tooting. The property benefits from an eat in kitchen, separate living room and private decked garden making it perfect for a family or professional sharers.

### Features

House Three Double Bedrooms One Bathroom Separate Study Private Garden Tooting Broadway