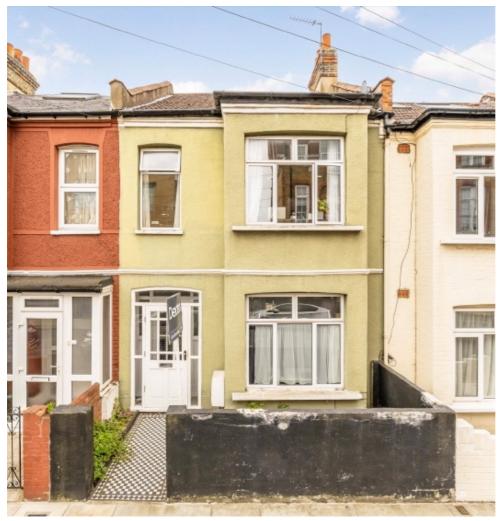

## Gatton Road, SW17 £2,900 Per calendar month

A neutrally decorated three double bedroom house located in central Tooting. The property benefits from an eat in kitchen, separate living room and private decked garden making it perfect for a family or professional sharers.

Gatton Road is conveniently located for both Tooting Bec and Tooting Broadway tube stations. Tooting High Street with its vast array of restaurants and cafes is at the end of the Road as well as the beautiful open spaces of Tooting Bec Common.

### Features

House Three Double Bedrooms One Bathroom Separate Study Private Garden Tooting Broadway