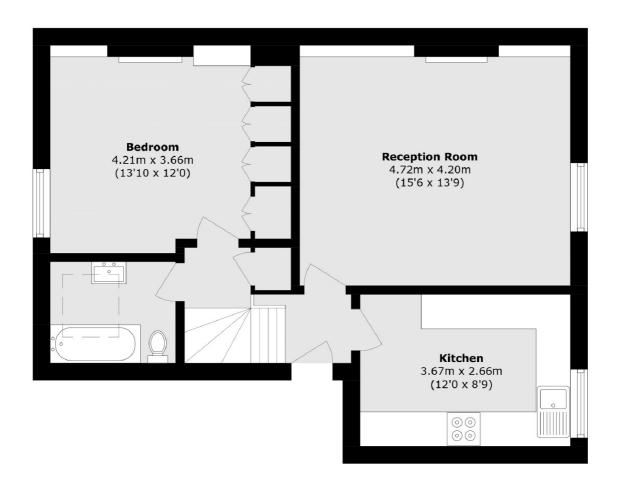

#### \*\*\*OFFERS IN EXCESS OF\*\*\*

A desirable one double bedroom apartment in the highly desirable Heaver Estate positioned over the top floor of this handsome double fronted building. Accommodation comprises a spacious double reception room with an original fireplace, a large kitchen and a large double bedroom. The property also benefits from a three piece bathroom and a shared garden.

### Veronica Road, London, SW17

Total area (approx.): 55.6 sq. m (598.4 sq. ft)

020 8545 8582

Tooting