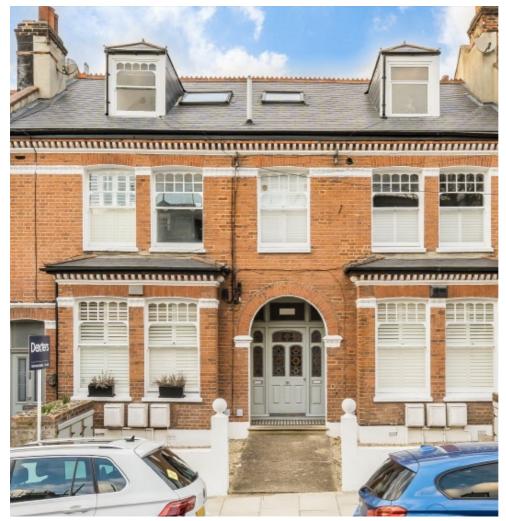

## Veronica Road, SW17 £450,000

#### \*\*\*OFFERS IN EXCESS OF\*\*\*

A desirable one double bedroom apartment in the highly desirable Heaver Estate positioned over the top floor of this handsome double fronted building. Accommodation comprises a spacious double reception room with an original fireplace, a large kitchen and a large double bedroom. The property also benefits from a three piece bathroom and a shared garden.

Veronica Road is a quiet tree lined residential street at the heart of the Heaver Estate with the vast array of boutiques, bars and restaurants of Balham on the doorstep. Excellent transport links of Tooting Bec and Balham are also a stone throw away with the vast green open spaces of Tooting Bec Common also within walking distance.