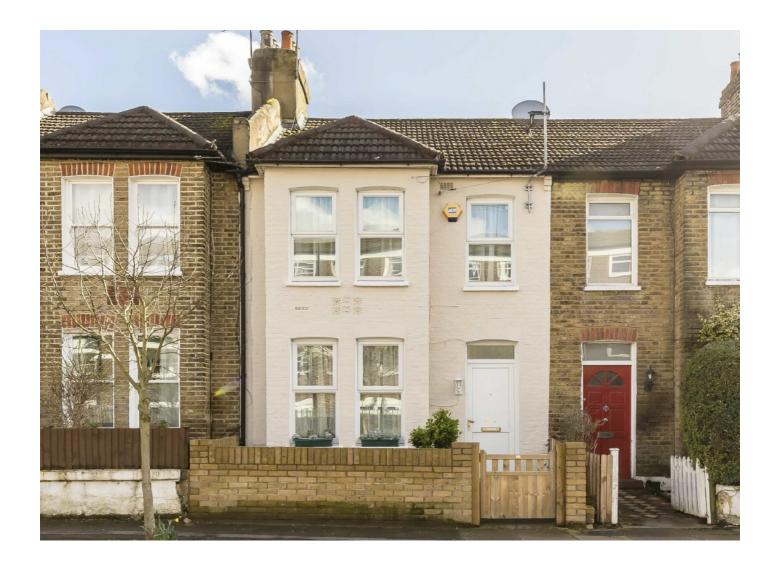

## Smallwood Road, SW17 £650,000

A charming and lovingly maintained freehold home extending to three bedrooms and a generous garden plot with further scope for alterations and extension potential (STPP).

Smallwood Road represents a very close knit community of homes nestled moments away from central Tooting with the desirable shops, bars and restaurants and convenient transports links of Tooting Broadway Underground station a short walk away. The vast green open spaces of Wimbledon Common and Tooting Bec common are also nearby.

## Smallwood Road, SW17

With a handsome and imposing exterior, the property retains a front reception room with a second reception room/dining area with direct access onto a downstairs bathroom. With a partial rear extension the property also offers a sizeable eat-in kitchen with a breakfast area and doors leading onto a superb and larger than average garden with further scope for extension (STPP).