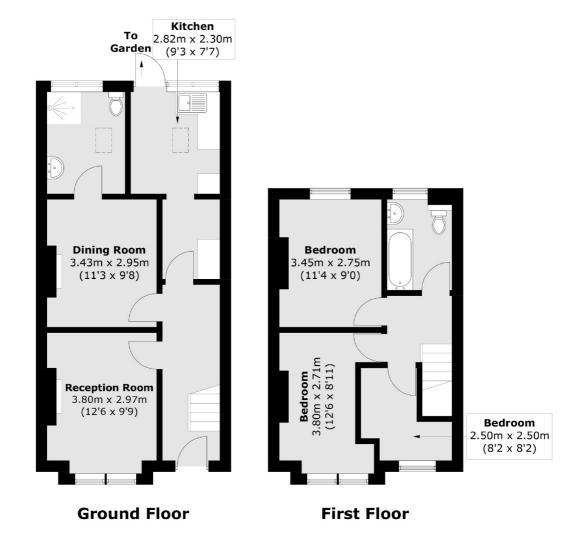

### Smallwood Road, London, SW17

Total area (approx.): 80.7 sq. m (868.2 sq. ft)

020 8545 8582