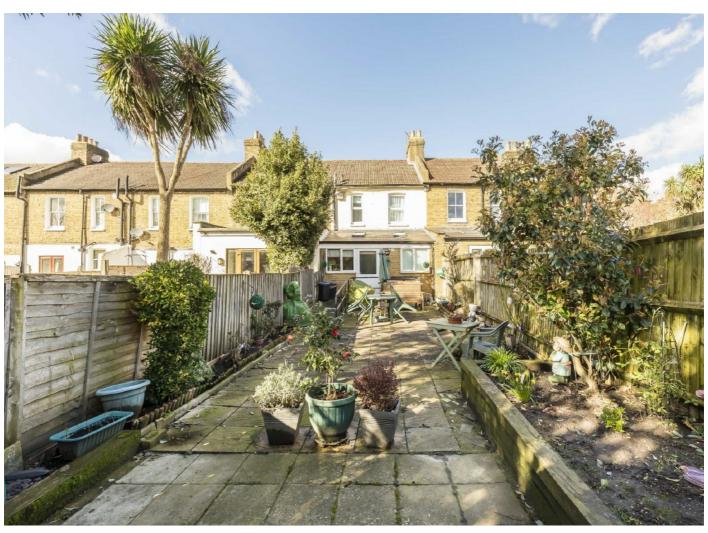

## Smallwood Road, SW17

With a handsome and imposing exterior, the property retains a front reception room with a second reception room/dining area with direct access onto a downstairs bathroom. With a partial rear extension the property also offers a sizeable eat-in kitchen with a breakfast area and doors leading onto a superb and larger than average garden with further scope for extension (STPP).