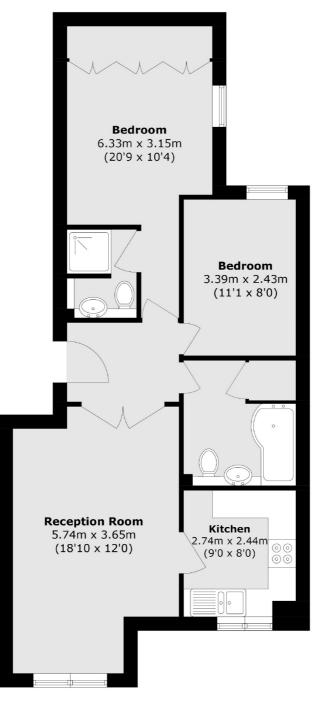

### Elderfield Place, London, SW17

Total area (approx.): 64.4 sq. m (693.2 sq. ft)

Tooting 48 Tooting High Street London SW17 ORG Sales 020 8545 8582 Energy Rating: . We aim to make our particulars both accurate and reliable. However they are not guaranteed; nor do they form part of an offer or contract. If you require clarification on any points then please contact us, especially if you're traveling some distance to view. Please note that appliances and heating systems have not been tested and therefore no warranties can be given as to their good working order.