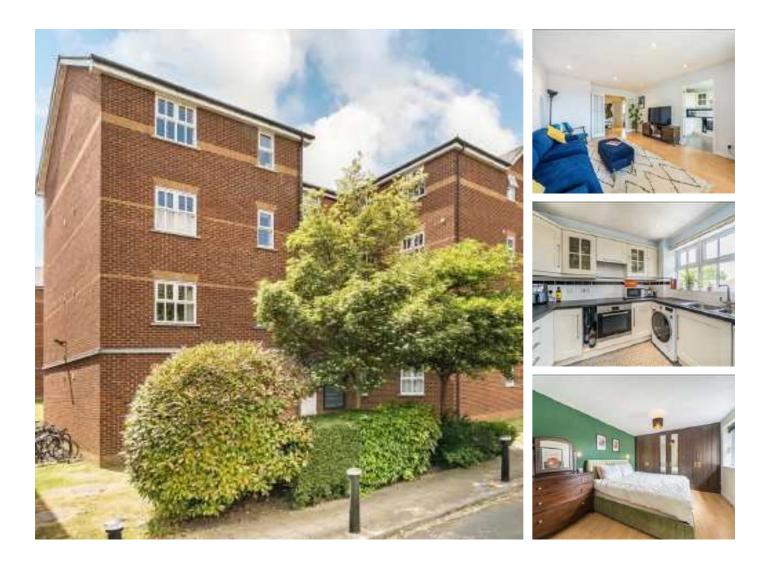

## Elderfield Place, SW17 £465,000

A beautifully presented and maintained two double bedroom apartment in the heart of Heritage Park with a generous footprint throughout comprising a superb front reception room with an integral fitted kitchen with ample space for dining, two double bedrooms with the principal bedroom furnished with an en-suite, a three piece family bathroom and off-street parking.

Elderfield Place is located on the doorstep of Tooting Common with easy access to the many shops, bar and restaurants of Tooting High Street. Tooting Bec and Balham Underground stations are only a short stroll away.

### Features

Two Double Bedrooms Two Bathrooms Share of Freehold x2 Parking Spaces Heritage Park Built-In Storage