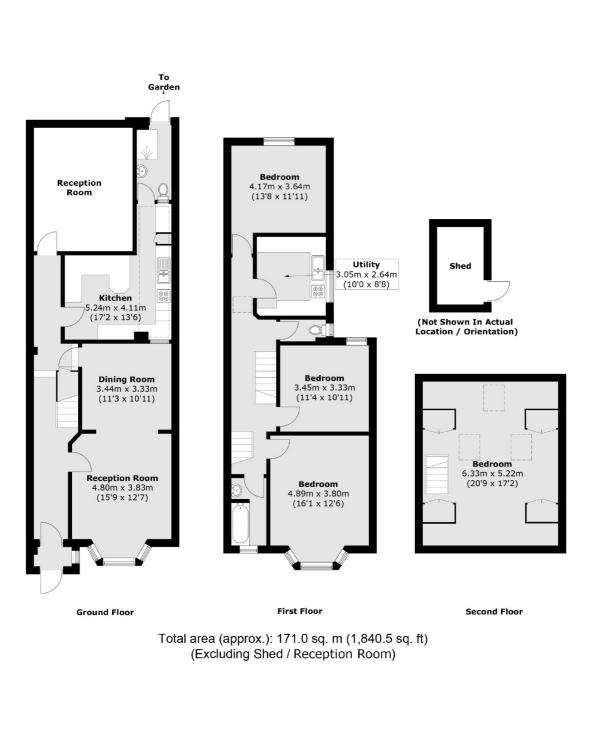

## **Ribblesdale Road, SW16** £950,000

A blank canvas of a home positioned in the heart of Furzedown with a generous footprint spanning two floors with great scope for extending (STPP) and further alterations. Accommodation comprises a double reception room, a large rear kitchen, four bedrooms and a private garden.

#### Features

Four Bedrooms Large Footprint Potential to Extend (STPP) Double Reception Room Furzedown Village Graveney School Proximity