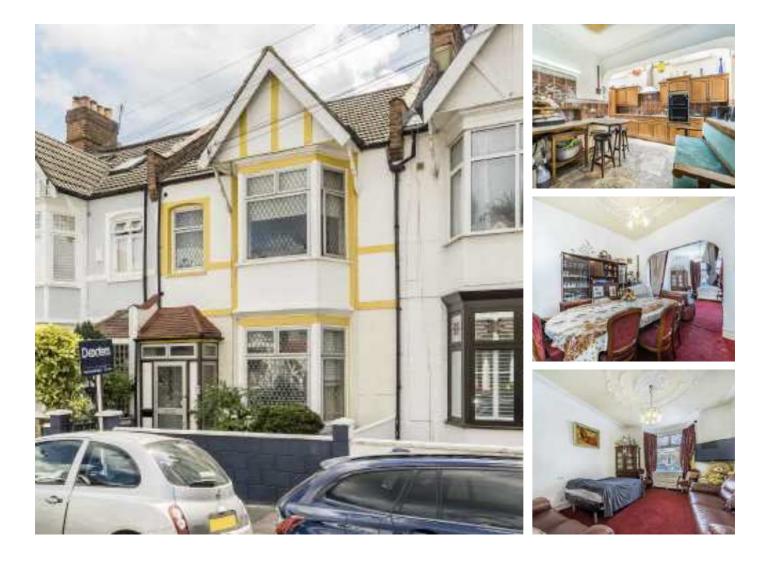

## **Ribblesdale Road, SW16** £950,000

A blank canvas of a home positioned in the heart of Furzedown with a generous footprint spanning two floors with great scope for extending (STPP) and further alterations. Accommodation comprises a double reception room, a large rear kitchen, four bedrooms and a private garden.

Arguably one of the most sought after roads in Furzedown, Ribblesdale Road is a quiet tree lined street located moments away from it's many shops, with the vast open spaces of Tooting Bec Common within walking distance. The excellent transport links of Tooting Broadway Underground and Streatham Common Railway station are also nearby.

#### Features

Four Bedrooms Large Footprint Potential to Extend (STPP) Double Reception Room Furzedown Village Graveney School Proximity