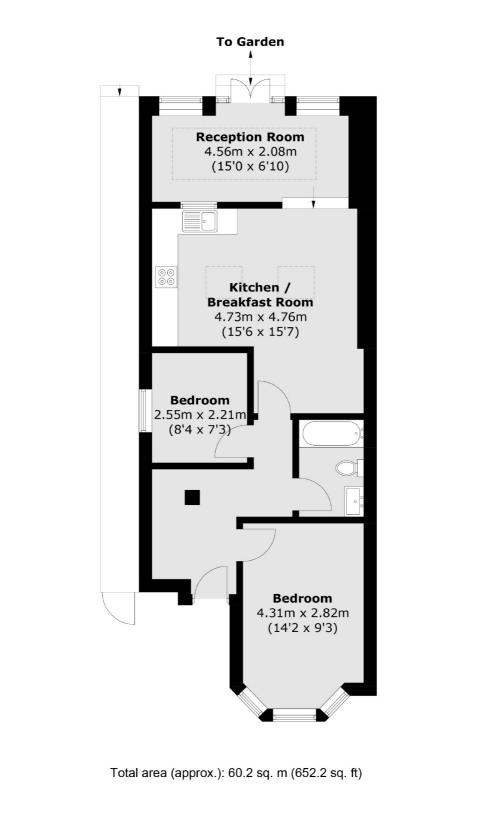

## Links Road, SW17 £2,100 Per calendar month

A spacious two bedroom flat with a modern kitchen and breakfast room, separate reception and a private garden. Ideal for a single professional or couple.

Located within walking distance of Tooting Rail Station offering access to London Bridge, Victoria and City. Tooting Broadway is also nearby providing an abundance of amenities and access to a number of local bus routes.

### Features

Two Bedrooms Eat-in Kitchen Semi Open Plan Private Garden Neutral Decor Ideal Location