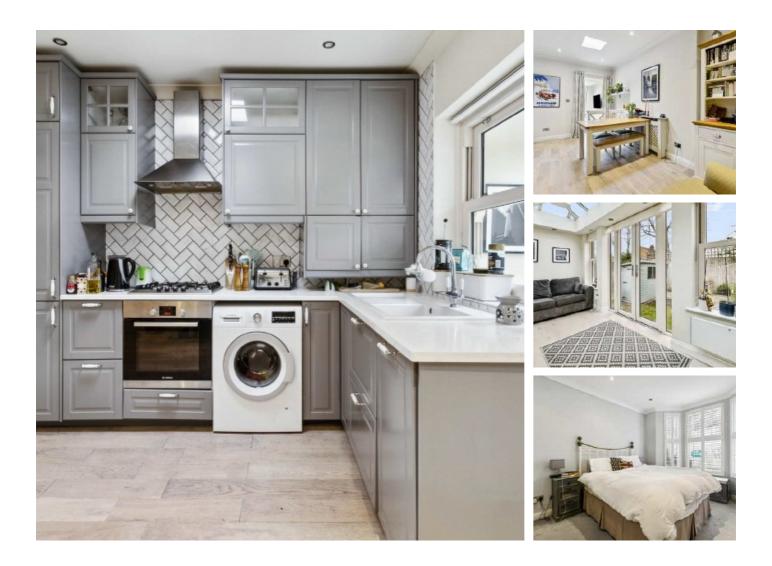

## Links Road, SW17 £2,100 Per calendar month

A spacious two bedroom flat with a modern kitchen and breakfast room, separate reception and a private garden. Ideal for a single professional or couple.

Located within walking distance of Tooting Rail Station offering access to London Bridge, Victoria and City. Tooting Broadway is also nearby providing an abundance of amenities and access to a number of local bus routes.

### Features

Two Bedrooms Eat-in Kitchen Semi Open Plan Private Garden Neutral Decor Ideal Location