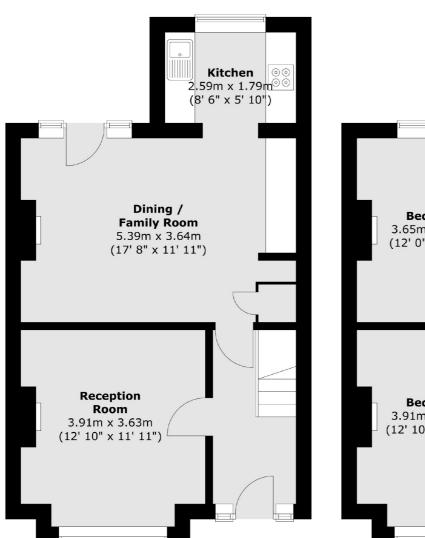

#### **Ground Floor**

Total area (approx.): 87 sq. m (936 sq. ft)

020 8545 8582