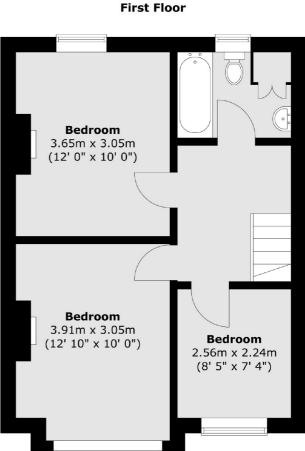

#### **Ground Floor**

Total area (approx.): 87 sq. m (936 sq. ft)

020 8545 8582