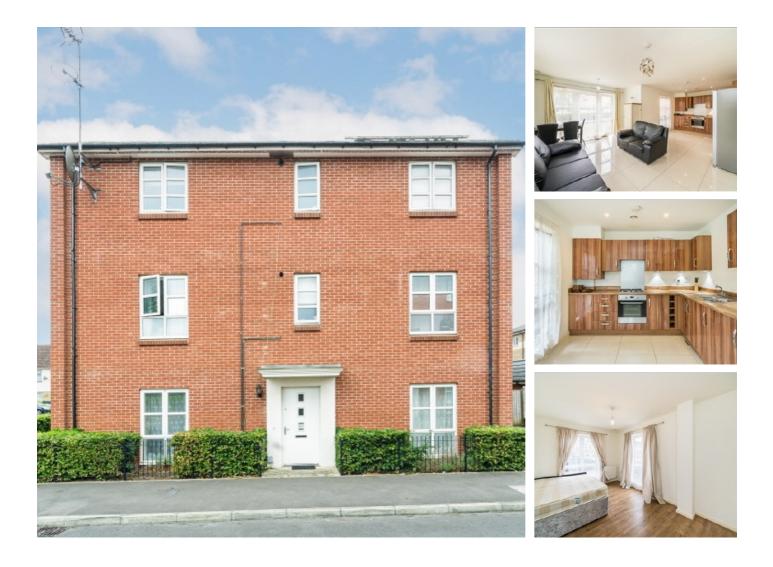

## Furlong Avenue, CR4 £1,750 Per calendar month

A modern two bedroom flat located within easy access to Mitcham Eastfields Station. The property benefits from a spacious open plan kitchen living area, tiled bathroom and private garden.

Eliot Court is ideally located for commuting to London via Mitcham Eastfields and Tooting Railway Station. The open green space of Morden Hall Park is also close by.

#### Features

Two Bedrooms Open Plan Living Private Garden Furnished Off Street Parking Close To Green Spaces