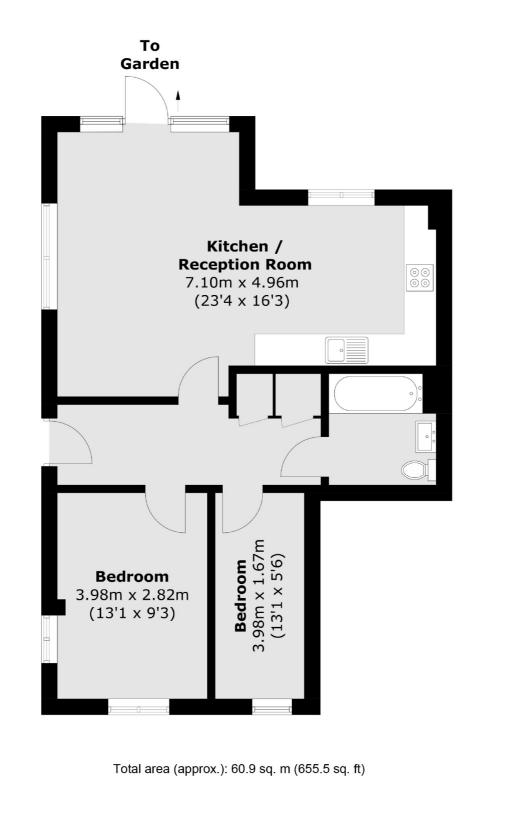

## Furlong Avenue, CR4 £1,750 Per calendar month

A modern two bedroom flat located within easy access to Mitcham Eastfields Station. The property benefits from a spacious open plan kitchen living area, tiled bathroom and private garden.

#### Features

Two Bedrooms Open Plan Living Private Garden Furnished Off Street Parking Close To Green Spaces