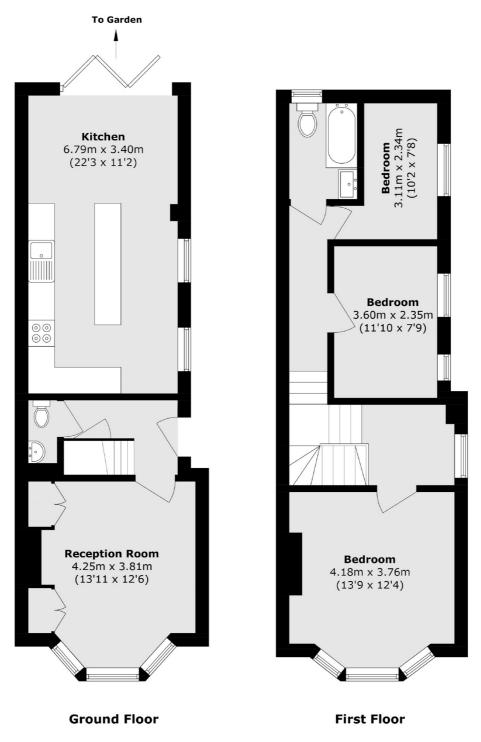

## Franciscan Road, SW17

An exquisite example of a freehold home in the heart of Tooting with an immaculate interior spanning over two stories with three generous bedrooms, a private garden and a stunning fitted kitchen.

With a charming and inviting exterior, the property retains a larger than average plot with a superb fitted kitchen and dining area to the rear. With exposed brickwork and a stylish kitchen furnished with a breakfast island, integrated appliances, solid herringbone floors and ample space for dining, the rear of the house is ideal for hosting with bifolding doors opening to a private south facing garden.

To the front of the property there is a spacious front reception room furnished with bespoke cabinetry and a comfortable seating area. The ground floor is further complimented by a downstairs w/c. Over the first floor, there are three generous bedrooms and a stylish three piece family bathroom.