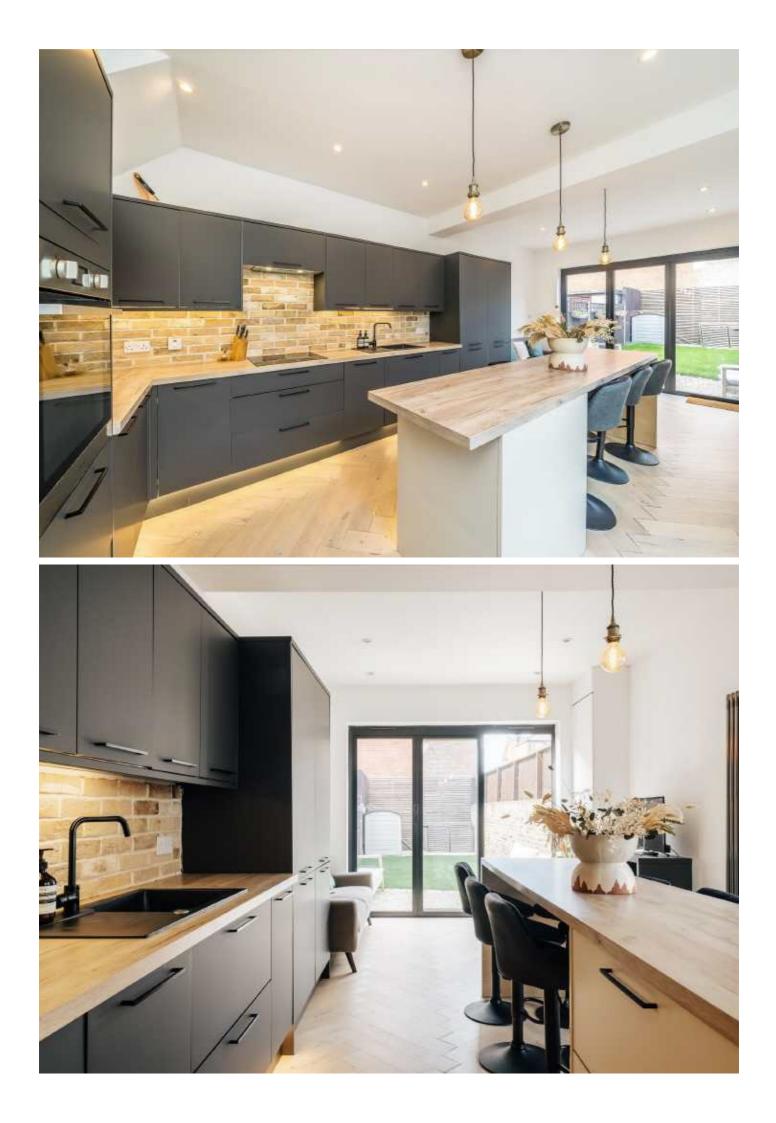

With a charming and inviting exterior, the property retains a larger than average plot with a superb fitted kitchen and dining area to the rear. With exposed brickwork and a stylish kitchen furnished with a breakfast island, integrated appliances, solid herringbone floors and ample space for dining, the rear of the house is ideal for hosting with bifolding doors opening to a private south facing garden.