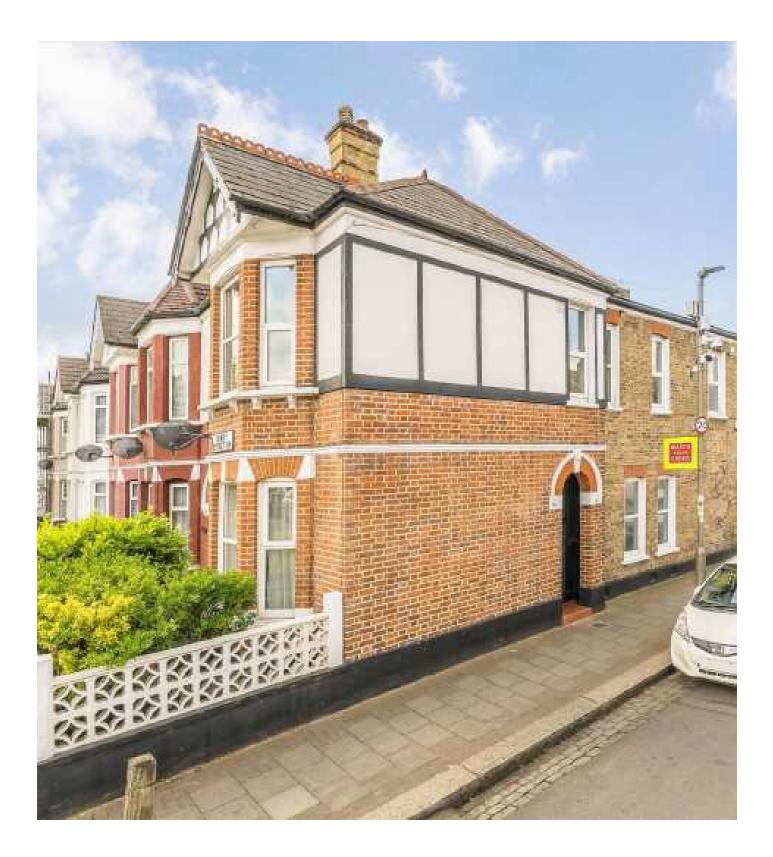

## Franciscan Road, SW17

An exquisite example of a freehold home in the heart of Tooting with an immaculate interior spanning over two stories with three generous bedrooms, a private garden and a stunning fitted kitchen.

Franciscan Road is a highly desirable street sitting in the heart of Tooting with the many boutique shops, bars and restaurants of Tooting Broadway on one end and the vast green open spaces of Tooting Bec Common and Balham town centre on the other.