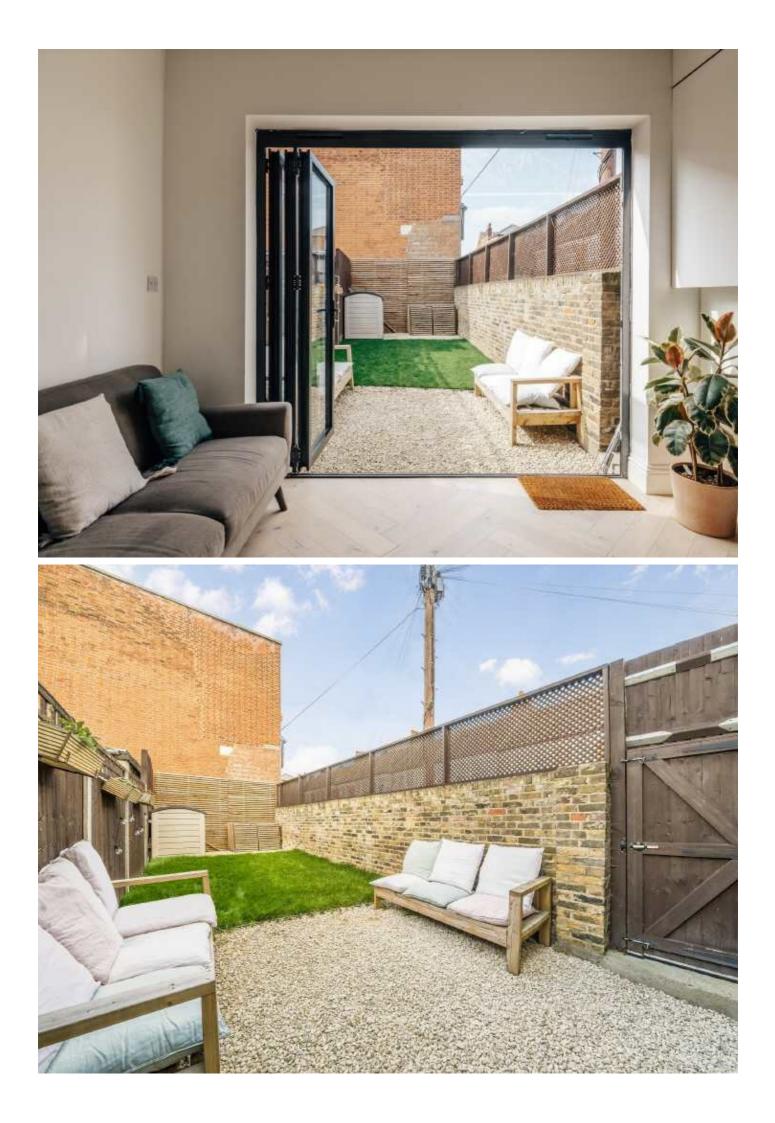

With a charming and inviting exterior, the property retains a larger than average plot with a superb fitted kitchen and dining area to the rear. With exposed brickwork and a stylish kitchen furnished with a breakfast island, integrated appliances, solid herringbone floors and ample space for dining, the rear of the house is ideal for hosting with bifolding doors opening to a private south facing garden.