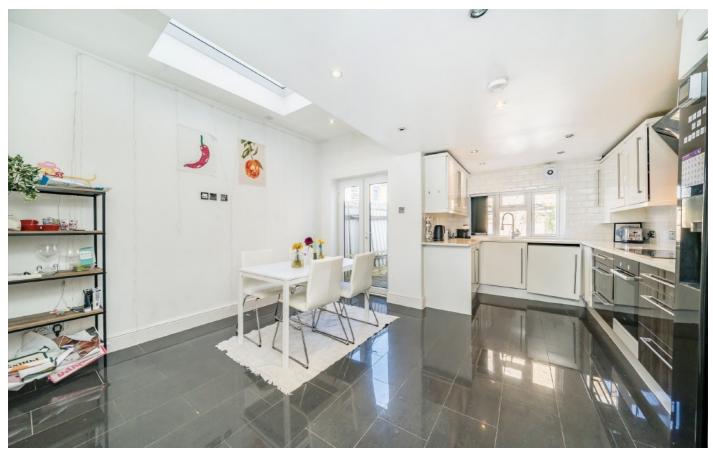

## **Graveney Road, SW17**

Having been fully extended, the property benefits from a generous front reception room with a comfortable seating and dining area with a spacious kitchen at the rear. The kitchen is fitted with wall and base units, integrated appliances and retains ample space for dining with doors opening to a low maintenance rear garden.