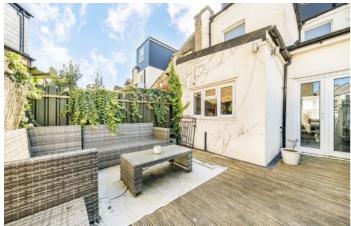

## **Graveney Road, SW17**

Having been fully extended, the property benefits from a generous front reception room with a comfortable seating and dining area with a spacious kitchen at the rear. The kitchen is fitted with wall and base units, integrated appliances and retains ample space for dining with doors opening to a low maintenance rear garden.