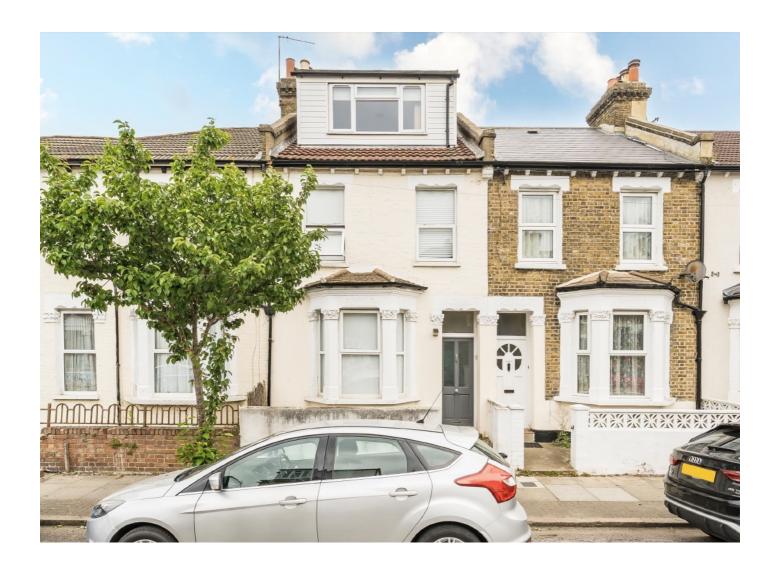

### Graveney Road, SW17 £900,000

A spacious four bedroom freehold home positioned moments away from Tooting High Street with a generous footprint split over three floors. Accommodations includes a double reception room, four bedrooms, two bathrooms and a private garden.

Graveney Road is conveniently located for the bustling shops, bars and amenities of central Tooting with the infamous Tooting Market also on the doorstep. Excellent transport links of Tooting Broadway Underground tube station is also within walking distance.