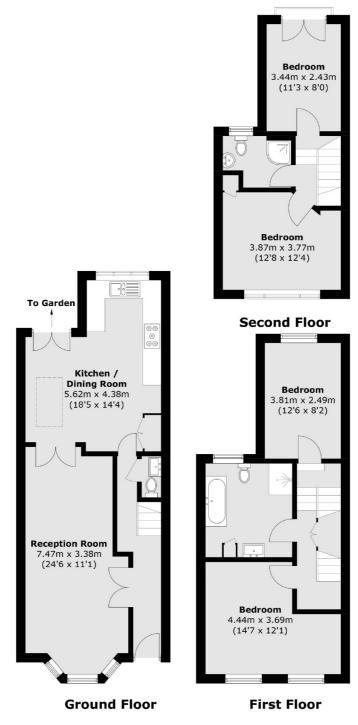

### Graveney Road, London, SW17

Total area (approx.): 121.6 sq. m (1,308.8 sq. ft)

020 8545 8582