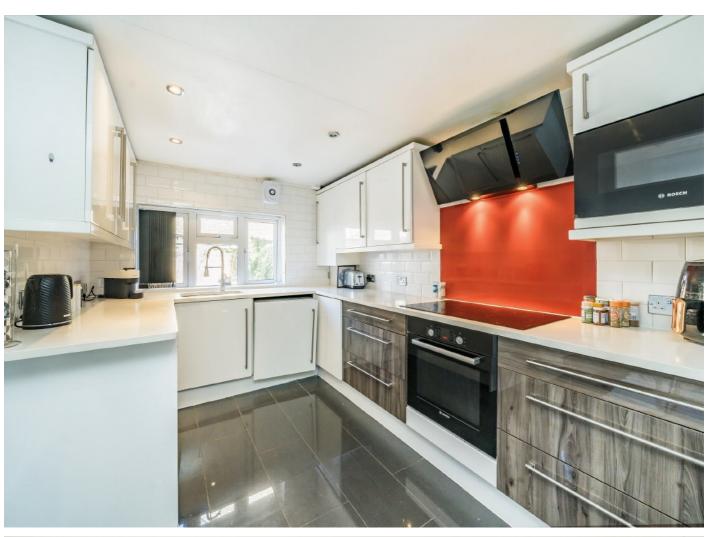

## **Graveney Road, SW17**

Having been fully extended, the property benefits from a generous front reception room with a comfortable seating and dining area with a spacious kitchen at the rear. The kitchen is fitted with wall and base units, integrated appliances and retains ample space for dining with doors opening to a low maintenance rear garden.