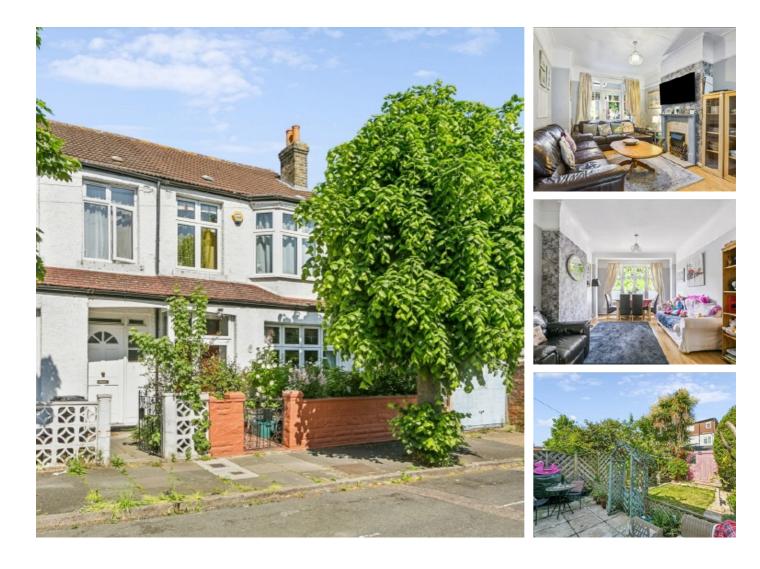

## Ipswich Road, SW17 £650,000

A charming three bedroom home in the heart of the ABC roads with a generous footprint extending to over 1000 sqft spanning over two floors. Opening onto a generous through reception room, the property benefits from a rear kitchen, a large garden, three bedrooms, a three piece family bathroom and further scope for extending (STPP).

Ipswich Road is a quiet residential road located in the ABC roads with great proximity to central Tooting and Furzedown Village. The vast shops, bars and restaurants of Tooting Broadway as well as excellent transport links of the Underground and Tooting Railway are within walking distance.

#### Features

Three Bedrooms Potential to Extend (STPP) Double Reception Room ABC Roads Desirable Location Large Garden