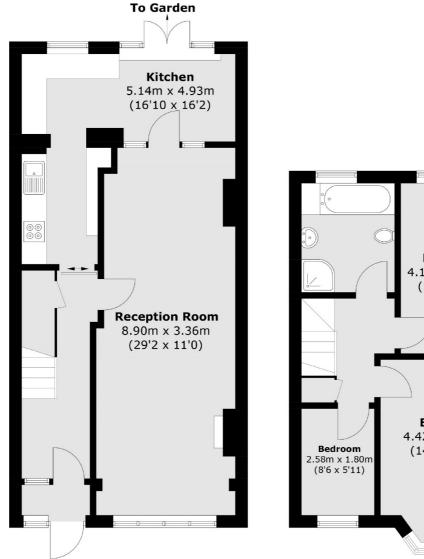

### **Ipswich Road**, London, SW17

Bedroom 4.17m x 2.77m (13'8 x 9'1) Bedroom 4.42m x 3.23m (14'6 x 10'7)

**Ground Floor** 

**First Floor** 

Total area (approx.): 100.6 sq. m (1,082.9 sq. ft)

Tooting 48 Tooting High Street London SW17 ORG Sales 020 8545 8582