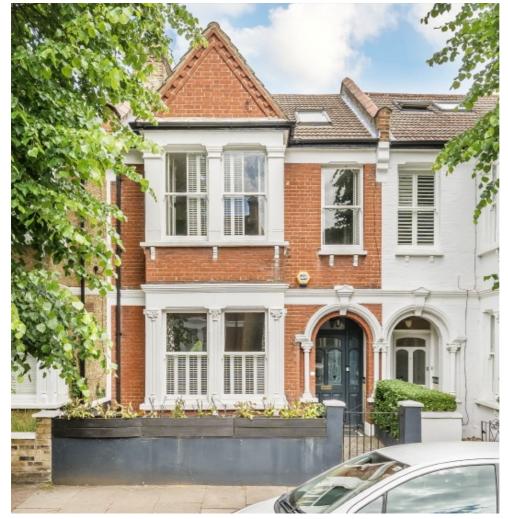

## Parklands Road, SW16

£5,500 Per calendar month

This stunning four double bedroom house has been decorated to a high standard throughout. The property benefits from a large eat in kitchen and separate dining room, making it a perfect space for entertaining.

Nestled away moments from the the boutique shops and cafés of Moyser Road, Parklands Road is a tree lined residential street and sits within catchment of the outstanding Graveney School. The vast green spaces of Tooting Bec Common and transport links of Tooting Bec Underground and Streatham Common Overground are also nearby.

## **Features**

Terraced House Four Double Bedrooms Two Bathrooms Private Garden Eat In Kitchen Separate Living Room

Tooting 020 8545 8583 dexters.co.uk