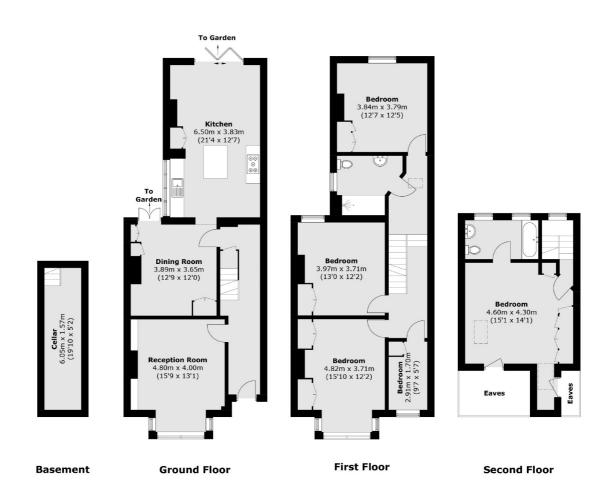

## Parklands Road, London, SW16

Total area (approx.): 182.5 sq. m (1,964.4 sq. ft) (Excluding Eaves)

Tooting

London SW17 ORG

020 8545 8583

Lettings

48 Tooting High Street