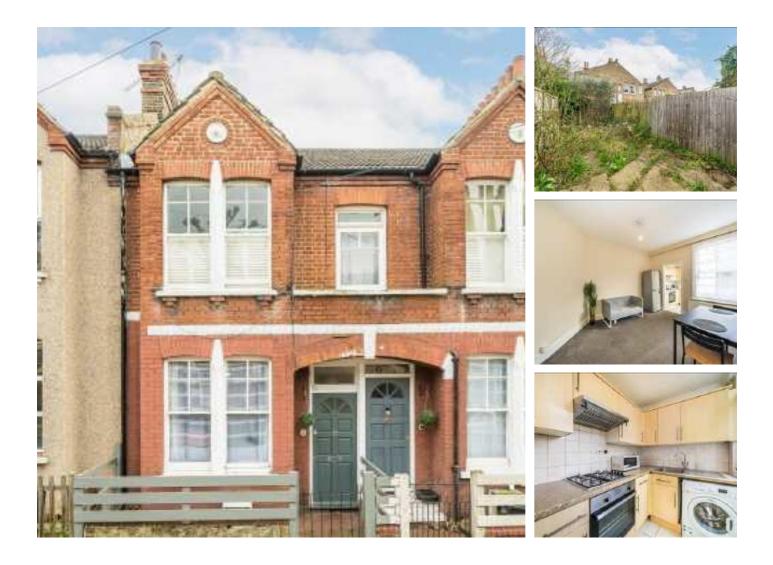

## Idlecombe Road, SW17 £450,000

An impressive larger than average three double bedroom ground floor maisonette. The property retains three bedrooms, a spacious reception room, separate kitchen and private garden. The property requires a quick transaction and is suitable for cash buyers, investors or chain free purchasers.

Idlecombe Road is a quiet tree lined residential street nestled between the borders of Furzedown and central Tooting with easy access to shops, bars and restaurants locally. The transport links of Tooting Broadway Underground and Tooting Railway Stations are a stone throws away.

#### Features

Three Double Bedroom Chain Free Private Garden Own Front Door Furzedown Village Quick Transaction Needed