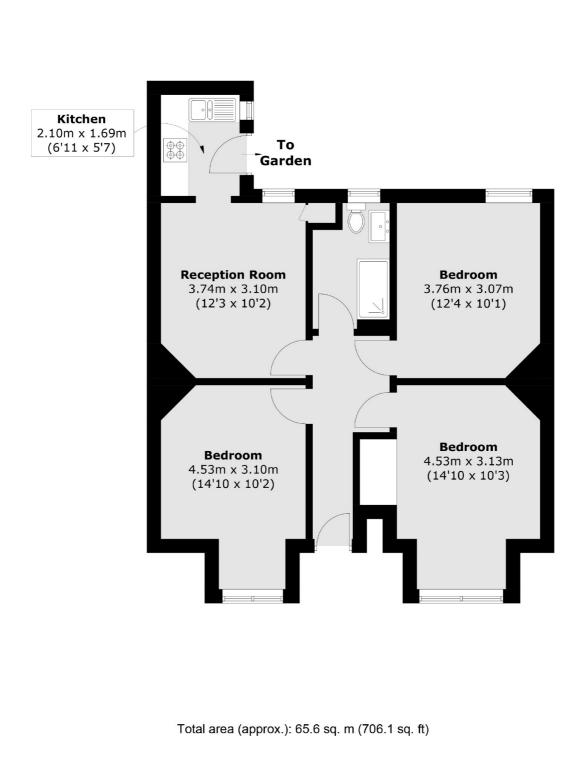

## Idlecombe Road, SW17 £450,000

An impressive larger than average three double bedroom ground floor maisonette. The property retains three bedrooms, a spacious reception room, separate kitchen and private garden. The property requires a quick transaction and is suitable for cash buyers, investors or chain free purchasers.