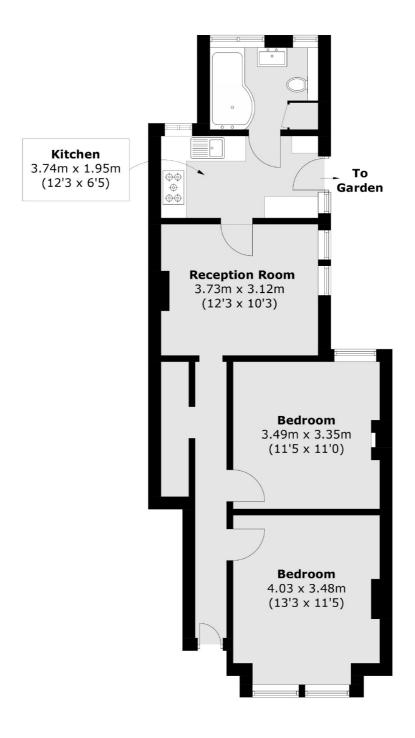

## Fairlight Road, SW17 £525,000

A beautifully arranged two double bedroom ground floor maisonette with accommodation that spans over 650 sqft of living space. This property benefits from a separate kitchen and reception room, two double bedrooms, a three piece family bathroom and a generous private garden. The property is also offered to the market chain free.

## Fairlight Road, London, SW17

Total area (approx.): 60.3 sq. m (649.1 sq. ft)

Tooting

London

Sales

SW17 ORG

020 8545 8582

48 Tooting High Street