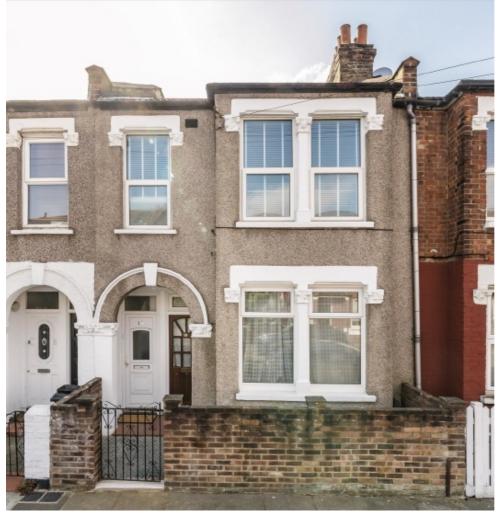

## Fairlight Road, SW17 £525,000

A beautifully arranged two double bedroom ground floor maisonette with accommodation that spans over 650 sqft of living space. This property benefits from a separate kitchen and reception room, two double bedrooms, a three piece family bathroom and a generous private garden. The property is also offered to the market chain free.

Fairlight Road is a quiet tree lined residential street moments away from central Tooting with a vast array of shops, bars and restaurants within walking distance. Easy access to the City can be found via Tooting Broadway Underground station which is a short stroll away.