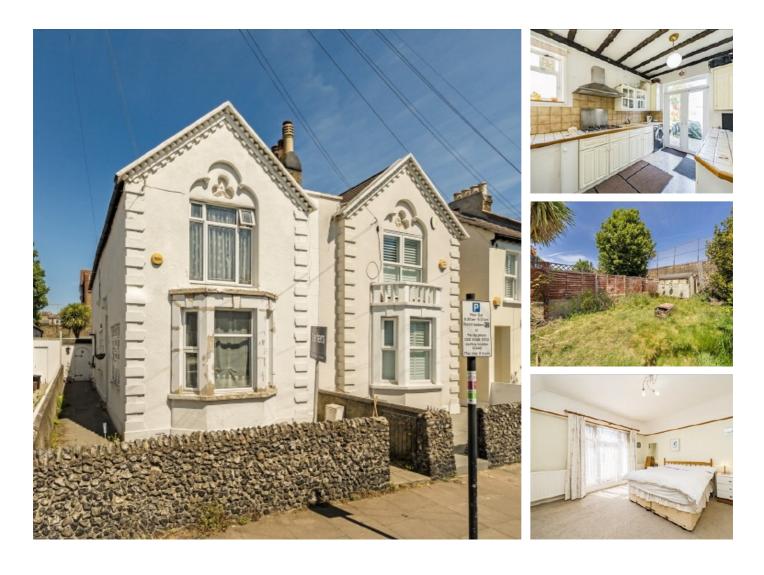

## **Trevelyan Road, SW17** £900,000

A truly rare and impressive freehold home with a superb plot on a prime road in Tooting Broadway with huge potential to extend (STPP). Accommodation comprises a comfortable front reception room, a large eat-in kitchen/breakfast room with a separate dining area, three generous double bedrooms and a three piece family bathroom with a superb rear garden.

Trevelyan Road is a quiet tree lined residential street with a vast array of boutiques, shops, bars and restaurants on the doorstep. The wide transport links of Tooting Broadway Underground and Tooting Railway stations are also within walking distance. It is in close proximity to Tooting, Wandsworth and Wimbledon Commons for access to South London's best green spaces.

## Features

Chain Free Large Plot Potential to Extend (STPP) Front Reception Room Desirable Location Side Access