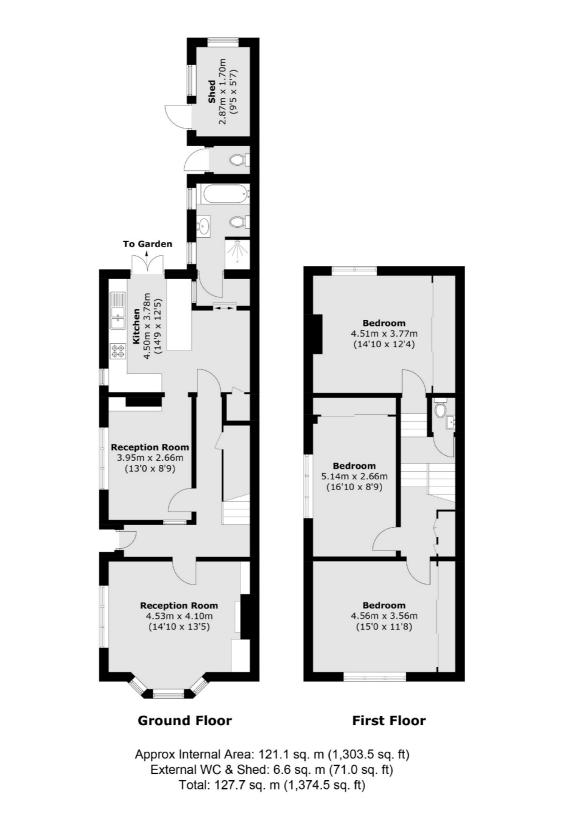

## **Trevelyan Road, SW17** £900,000

A truly rare and impressive freehold home with a superb plot on a prime road in Tooting Broadway with huge potential to extend (STPP). Accommodation comprises a comfortable front reception room, a large eat-in kitchen/breakfast room with a separate dining area, three generous double bedrooms and a three piece family bathroom with a superb rear garden.

## Features

Chain Free Large Plot Potential to Extend (STPP) Front Reception Room Desirable Location Side Access