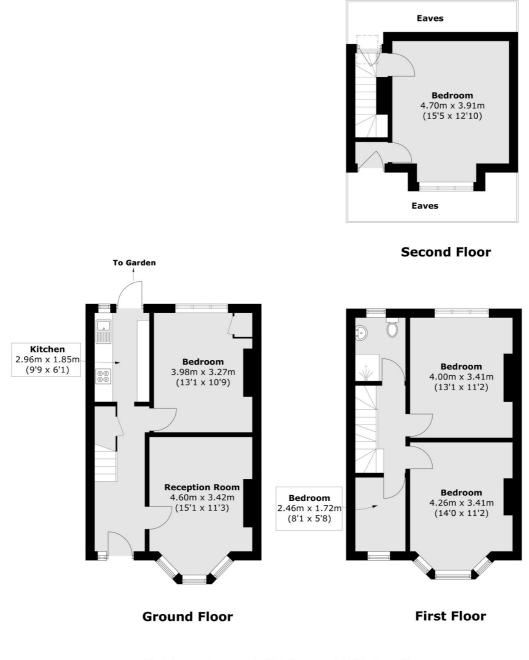

### Ansell Road, London, SW17

Total area (approx.): 106.9 sq. m (1150.6 sq. ft) (Excluding Eaves)

Tooting 48 Tooting High Street London SW17 ORG Lettings 020 8545 8583 Energy Rating: . We aim to make our particulars both accurate and reliable. However they are not guaranteed; nor do they form part of an offer or contract. If you require clarification on any points then please contact us, especially if you're traveling some distance to view. Please note that appliances and heating systems have not been tested and therefore no warranties can be given as to their good working order.