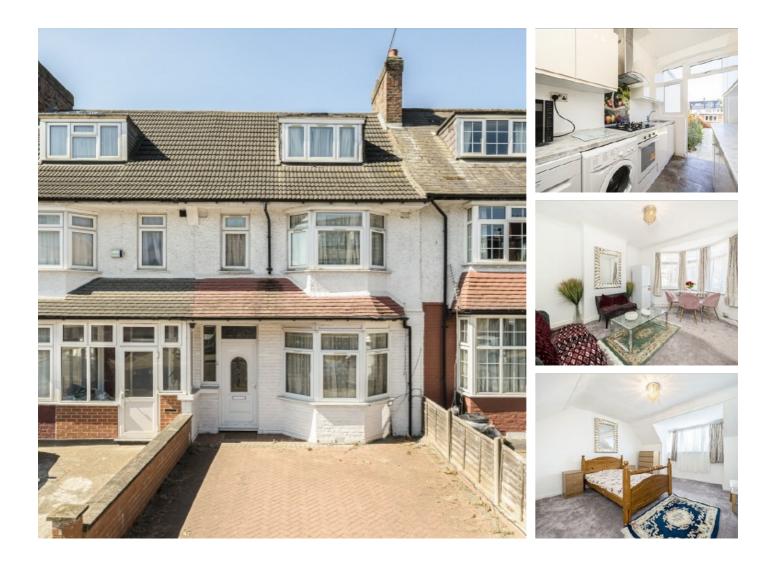

## Ansell Road, SW17 £3,700 Per calendar month

A neutrally decorated four double bedroom house with a private garden. The property benefits from a separate reception room, galley kitchen and a driveway for two cars making it perfect for professional sharers.

#### Features

House Four Double Bedrooms Private Garden Furnished Modern Kitchen Driveway