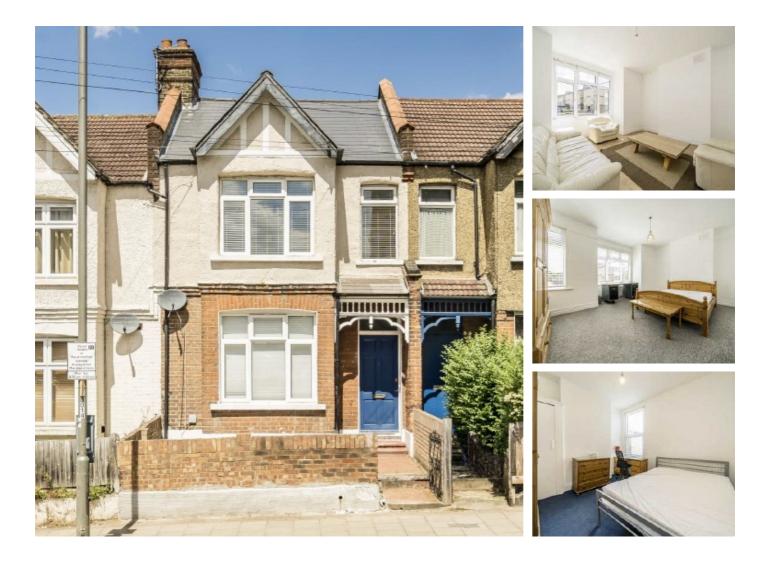

## Church Lane, SW17 £3,900 Per calendar month

A well proportioned four double bedroom house consisting of a large reception room, separate eat-in kitchen, two bathrooms and a private garden situated in the heart of Tooting.

Church Lane is conveniently located for Tooting Broadway tube station. Tooting High Street with its vast array of restaurants and bars is also close by as are the beautiful open spaces of Tooting Bec Common.

### Features

Four Double Bedrooms Separate Eat-In Kitchen Two Bathrooms High Ceilings Private Garden Tooting Broadway