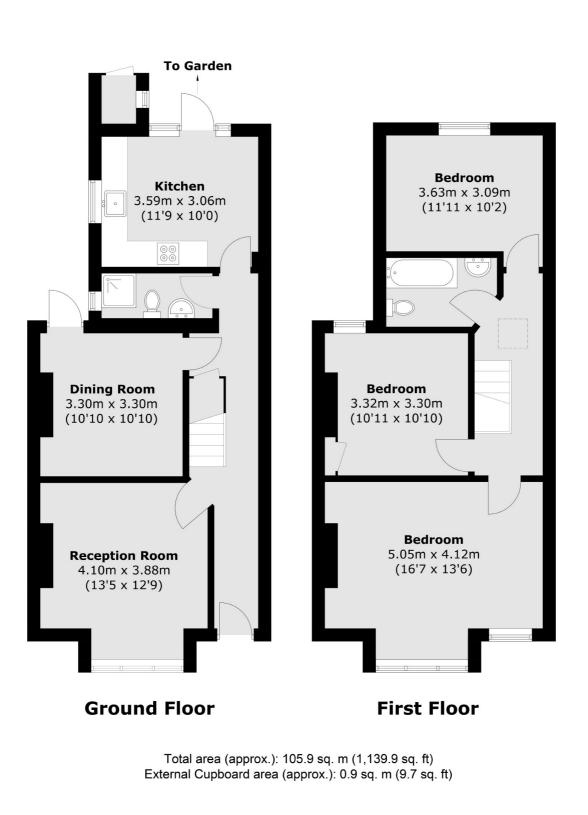

## Church Lane, SW17 £3,900 Per calendar month

A well proportioned four double bedroom house consisting of a large reception room, separate eat-in kitchen, two bathrooms and a private garden situated in the heart of Tooting.

### Features

Four Double Bedrooms Separate Eat-In Kitchen Two Bathrooms High Ceilings Private Garden Tooting Broadway