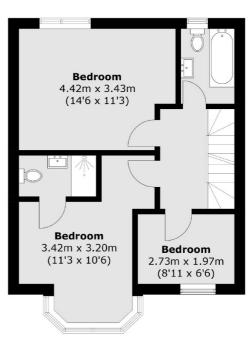

#### **Second Floor**

**Ground Floor** 

**First Floor** 

Total area (approx.): 125.8 sq. m (1,354.1 sq. ft) (Excluding Eaves)