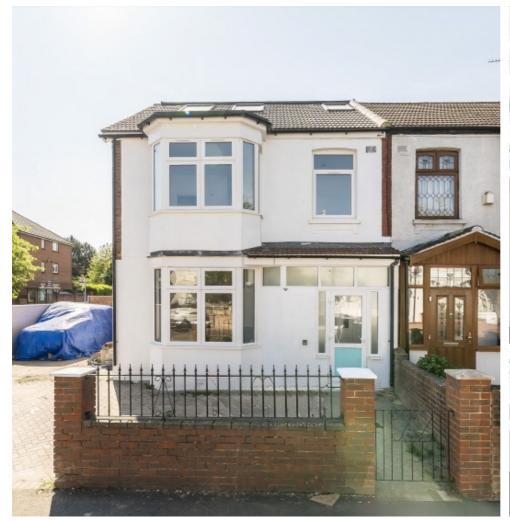

## Fir Tree Avenue, CR4

£4,000 Per calendar month

A newly refurbished four double bedroom house. The property benefits from four en-suite bathrooms, a private garden and driveway, making it perfect for professional sharers.

Fir Tree Avenue is located with a variety of shops, bars and restaurants on your doorstep. Excellent transport links are within walking distance at Mitcham Eastfields station as well as Tooting Railway Station.

#### **Features**

House
Four Double Bedrooms
Four Bathrooms
Private Garden
Driveway
Newly Refurbished

Tooting 020 8545 8583 dexters.co.uk