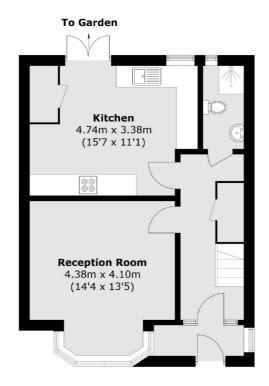

#### **Second Floor**

**Ground Floor** 

**First Floor** 

Total area (approx.): 125.8 sq. m (1,354.1 sq. ft) (Excluding Eaves)