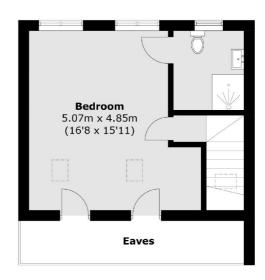

#### **Second Floor**

**Ground Floor** 

**First Floor** 

Total area (approx.): 125.8 sq. m (1,354.1 sq. ft) (Excluding Eaves)