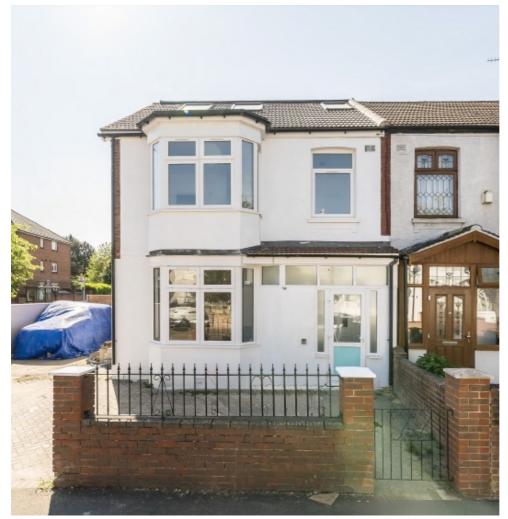

## Fir Tree Avenue, CR4

£4,500 Per calendar month

A newly refurbished four double bedroom house. The property benefits from four en-suite bathrooms, a private garden and driveway, making it perfect for professional sharers. Energy Rating: .

Fir Tree Avenue is located with a variety of shops, bars and restaurants on your doorstep. Excellent transport links are within walking distance at Mitcham Eastfields station as well as Tooting Railway Station.