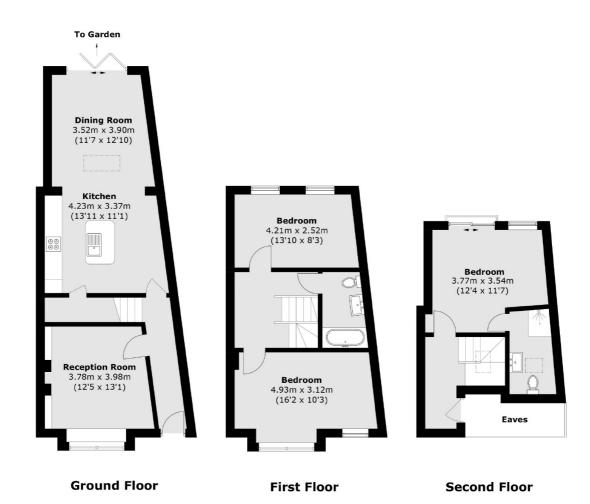

### Alston Road, London, SW17

Total area (approx.): 111.9 sq. m (1,204.5 sq. ft) (Excluding Eaves)

Tooting

London

Sales

SW17 ORG

020 8545 8582

48 Tooting High Street