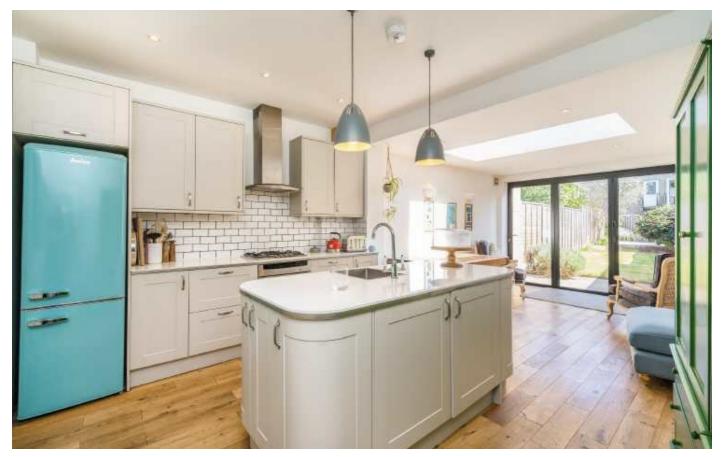

## Alston Road, SW17

With an inviting and well arranged layout, the property opens onto a stylish front reception room furnished with bespoke cabinetry and a comfortable seating area. The heart of the home lies to the rear with a superb kitchen/dining/living space offering ample wall and base units, a kitchen island, solid worktops and integrated appliances, alongside a large dining space and casual seating area with bi-folding doors opening onto a lawned garden with two patio areas.