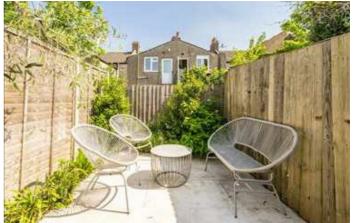

## Alston Road, SW17

With an inviting and well arranged layout, the property opens onto a stylish front reception room furnished with bespoke cabinetry and a comfortable seating area. The heart of the home lies to the rear with a superb kitchen/dining/living space offering ample wall and base units, a kitchen island, solid worktops and integrated appliances, alongside a large dining space and casual seating area with bi-folding doors opening onto a lawned garden with two patio areas.