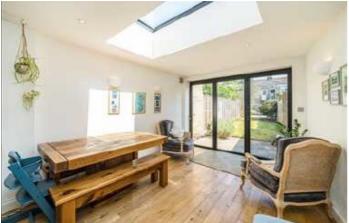

## Alston Road, SW17

With an inviting and well arranged layout, the property opens onto a stylish front reception room furnished with bespoke cabinetry and a comfortable seating area. The heart of the home lies to the rear with a superb kitchen/dining/living space offering ample wall and base units, a kitchen island, solid worktops and integrated appliances, alongside a large dining space and casual seating area with bi-folding doors opening onto a lawned garden with two patio areas.